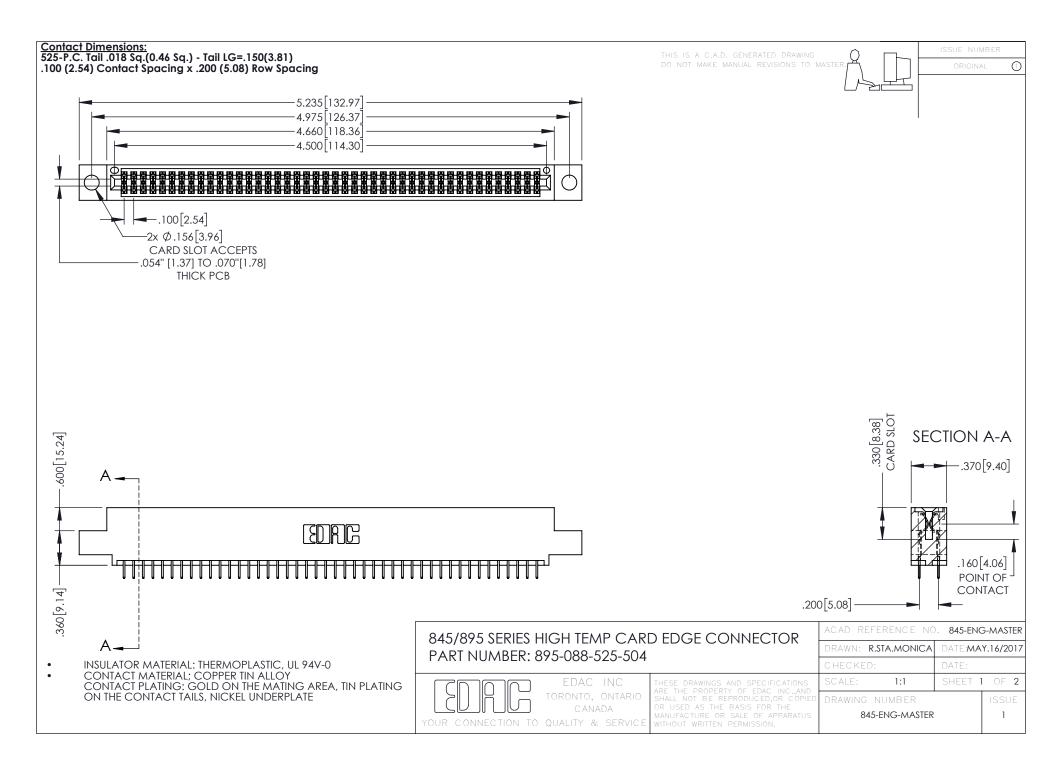

- INSULATOR MATERIAL: THERMOPLASTIC POLYESTER, UL 94V-0 DAP MATERIAL AVAILABLE UPON REQUEST
- CONTACT MATERIAL; COPPER ALLOY

**Contact Code 558** 

CONTACT PLATING: GOLD ON THE MATING AREA, TIN PLATING ON THE CONTACT TAILS, NICKEL UNDERPLATE

## 845/895 SERIES HIGH TEMP CARD EDGE CONNECTOR CONTACT CODE 555,556,558,559,560 DIMENSIONS

YOUR CONNECTION TO QUALITY & SERVICE

Contact Code 559

|   | ACAD REFERENCE NO   | . 845-ENG-MASTER |
|---|---------------------|------------------|
|   | DRAWN: R.STA.MONICA | DATE:MAY.16/2017 |
|   | CHECKED:            | DATE:            |
|   | SCALE: 1:1          | SHEET 2 OF 2     |
| D | DRAWING NUMBER      | ISSUE            |

Contact Code 560

845-ENG-MASTER