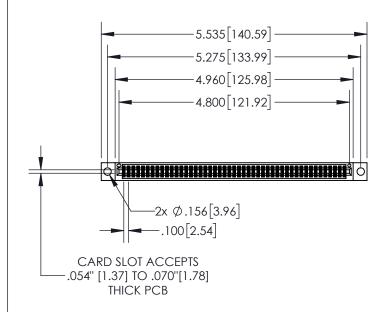

## **Contact Dimensions:**

556-Extender Board Bend (Code 520 Contacts)
See Sheet 2 for Contact Code 555, 556, 558, 559, 560 Dimensions

- 845/895 SERIES HIGH TEMP CARD EDGE CONNECTOR PART N INSULATOR MATERIAL: THERMOPLASTIC, UL 94V-0
- CONTACT MATERIAL; COPPER TIN ALLOY
  CONTACT PLATING: GOLD ON THE MATING AREA, TIN PLATING
  ON THE CONTACT TAILS, NICKEL UNDERPLATE

ACAD REFERENCE NO. 845-ENG-MASTER

DRAWN: R.STA.MONICA DATE:MAY.16/2017

SHEET 1 OF 2

| NUMBER: 895-094               | -556-504                         |                                                                   | CHECKED      | ):     | Ī |
|-------------------------------|----------------------------------|-------------------------------------------------------------------|--------------|--------|---|
| EDAC                          | CINC                             | THESE DRAWINGS AND SPECIFICATIONS ARE THE PROPERTY OF EDAC INCAND | SCALE:       | 1:2    | Ī |
|                               | , ONTARIO<br>Nada                | SHALL NOT BE REPRODUCED, OR COPIED OR USED AS THE BASIS FOR THE   | DRAWING      | NUMBER |   |
| NNECTION TO QUALITY & SERVICE | MANUFACTURE OR SALE OF APPARATUS | 84                                                                | 5-ENG-MASTER |        |   |