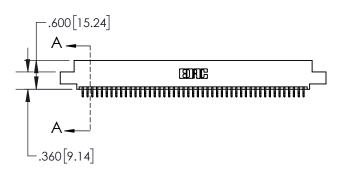

| .330[8.38]<br>CARD SLOT     |  |  |  |  |
|-----------------------------|--|--|--|--|
| 370[9.40] SECTION A-A       |  |  |  |  |
| .160[4.06] POINT OF CONTACT |  |  |  |  |
| 200[5.08]                   |  |  |  |  |