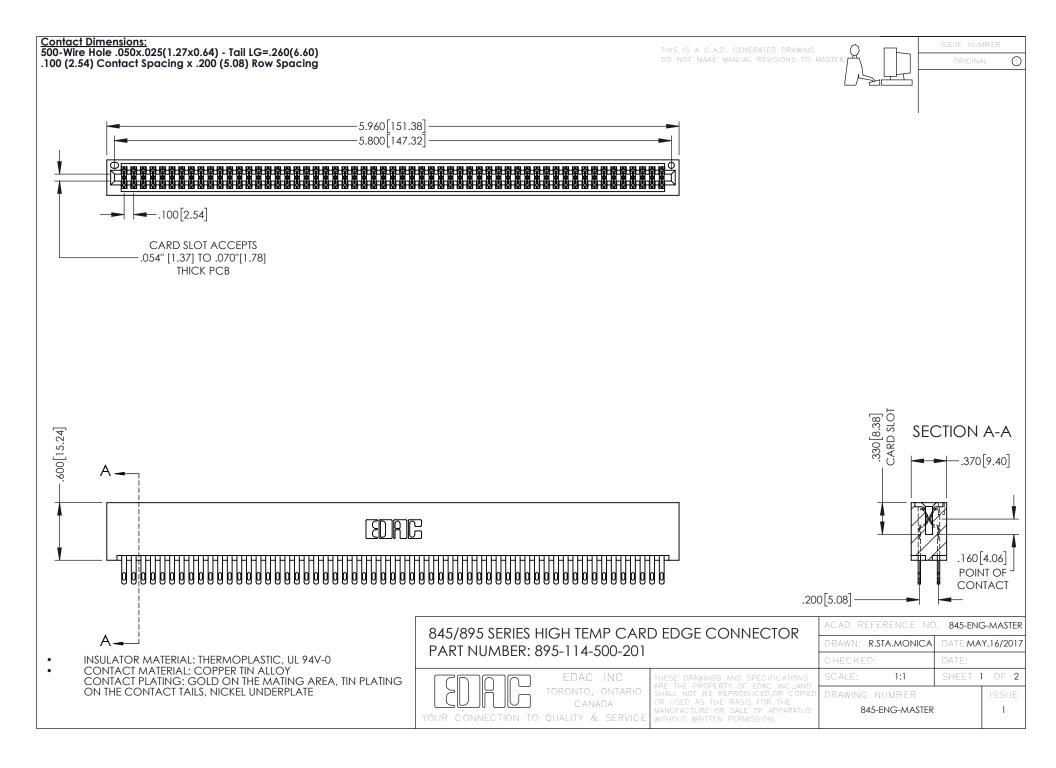

**Contact Code 558** Contact Code 559 Contact Code 560

- INSULATOR MATERIAL: THERMOPLASTIC POLYESTER, UL 94V-0 DAP MATERIAL AVAILABLE UPON REQUEST
- CONTACT MATERIAL; COPPER ALLOY

CONTACT PLATING: GOLD ON THE MATING AREA, TIN PLATING ON THE CONTACT TAILS, NICKEL UNDERPLATE

## 845/895 SERIES HIGH TEMP CARD EDGE CONNECTOR CONTACT CODE 555,556,558,559,560 DIMENSIONS

YOUR CONNECTION TO QUALITY & SERVICE

|   | ACAD REFERENCE NO. 845-ENG-MASTER |                  |
|---|-----------------------------------|------------------|
|   | DRAWN: R.STA.MONICA               | DATE:MAY.16/2017 |
|   | CHECKED:                          | DATE:            |
|   | SCALE: 1:1                        | SHEET 2 OF 2     |
| D | DRAWING NUMBER                    | ISSUE            |