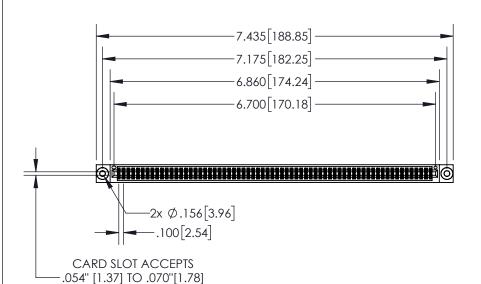

## Contact Dimensions: 542-Wire Wrap .025 Sq.(0.64 Sq.) - Tail LG=.645(16.38) .100 (2.54) Contact Spacing x .200 (5.08) Row Spacing

THIS IS A C.A.D. GENERATED DRAWING

ORIGINAL

1

| .330[8.38]<br>CARD SLOT |                             |  |  |
|-------------------------|-----------------------------|--|--|
| -                       | .370[9.40]                  |  |  |
|                         | SECTION A-A                 |  |  |
| .150 [3.8]              | .160[4.06] POINT OF CONTACT |  |  |
| -                       | <b>-</b> .200[5.08]         |  |  |

## PART NUMBER: 895-132-542-803

EDAC INC TORONTO, ONTARIO

845/895 SERIES HIGH TEMP CARD EDGE CONNECTOR

YOUR CONNECTION TO QUALITY & SERVICE WITH

THESE DRAWINGS AND SPECIFICATIONS
ARE THE PROPERTY OF EDAC INC.,AND
SHALL NOT BE REPRODUCED,OR COPIED
OR USED AS THE BASIS FOR THE
MANUFACTURE OR SALE OF APPARATUS
WITHOUT WRITTEN PERMISSION