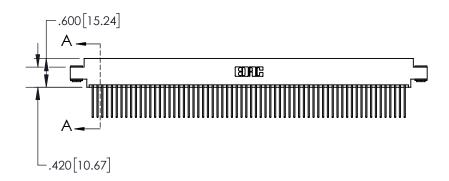

## Contact Dimensions: 542-Wire Wrap .025 Sq.(0.64 Sq.) - Tail LG=.645(16.38) .100 (2.54) Contact Spacing x .200 (5.08) Row Spacing

THIS IS A C.A.D. GENERATED DRAWING

ORIGINAL

1

| .330[8.38]<br>CARD SLOT |                             |  |  |
|-------------------------|-----------------------------|--|--|
| -                       | .370[9.40]                  |  |  |
|                         | SECTION A-A                 |  |  |
| .150 [3.8]              | .160[4.06] POINT OF CONTACT |  |  |
| -                       | <b>-</b> .200[5.08]         |  |  |