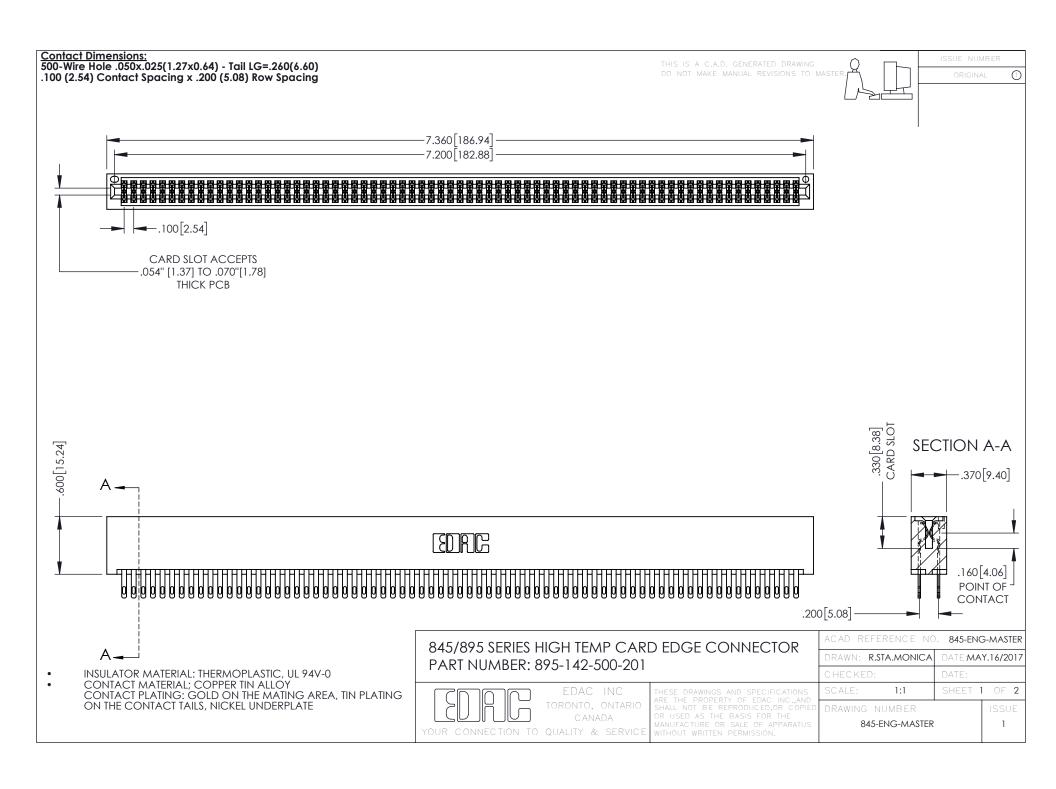

## 845/895 SERIES HIGH TEMP CARD EDGE CONNECTOR CONTACT CODE 555,556,558,559,560 DIMENSIONS

YOUR CONNECTION TO QUALITY & SERVICE

|   | ACAD REFERENCE NO. 845-ENG-MASTER |                  |
|---|-----------------------------------|------------------|
|   | DRAWN: R.STA.MONICA               | DATE:MAY.16/2017 |
|   | CHECKED:                          | DATE:            |
|   | SCALE: 1:1                        | SHEET 2 OF 2     |
| D | DRAWING NUMBER                    | ISSUE            |