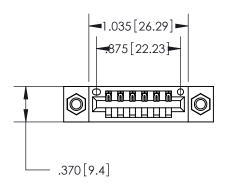

846/896 SERIES HIGH TEMP CARD EDGE CONNECTOR PART NUMBER: 896-006-540-107

YOUR CONNECTION TO QUALITY & SERVICE

**EDAC INC** TORONTO, ONTARIO CANADA

THESE DRAWINGS AND SPECIFICATIONS ARE THE PROPERTY OF EDAC INC.,AND SHALL NOT BE REPRODUCED, OR COPIED OR USED AS THE BASIS FOR THE MANUFACTURE OR SALE OF APPARATUS WITHOUT WRITTEN PERMISSION.

<u>Contact Dimensions:</u> 540-Wire Wrap .025 Sq. (0.64 Sq.) - Tail LG. =.560 (14.22) .125 (3.18) Contact Spacing x .250 (6.35) Row Spacing

THIS IS A C.A.D. GENERATED DRAWING DO NOT MAKE MANUAL REVISIONS TO MASTER.