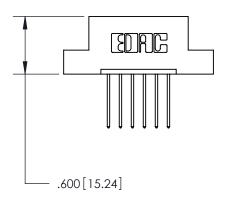

Card Slot Accepts .054 [1.37] to .070 [1.78] Thick P.C. Board .330 [8.38] Card Slot .160 [4.07] Point of Contact —

THIS IS A C.A.D. GENERATED DRAWING DO NOT MAKE MANUAL REVISIONS TO MASTER.

ISSUE NUMBER