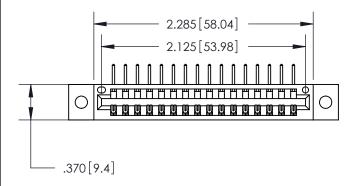

846/896 SERIES HIGH TEMP CARD EDGE CONNECTOR PART NUMBER: 896-016-558-102

**EDAC INC** TORONTO, ONTARIO CANADA

THESE DRAWINGS AND SPECIFICATIONS ARE THE PROPERTY OF EDAC INC., AND SHALL NOT BE REPRODUCED, OR COPIED OR USED AS THE BASIS FOR THE MANUFACTURE OR SALE OF APPARATUS WITHOUT WRITTEN PERMISSION.

<u>Contact Dimensions:</u>
558-90 Degree Bend (Code 541 Contacts)
See Sheet 2 for Contact Code 555, 556, 558, 559, 560 Dimensions

THIS IS A C.A.D. GENERATED DRAWING DO NOT MAKE MANUAL REVISIONS TO MASTER.