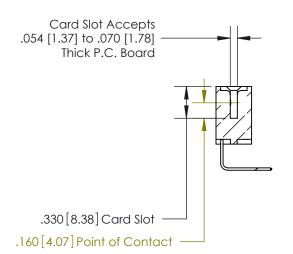

**Contact Code 558** 

## 846/896 SERIES HIGH TEMP CARD EDGE CONNECTOR CONTACT CODE 555,556,558,559,560 DIMENSIONS

.150 [3.81]

YOUR CONNECTION TO QUALITY & SERVICE

**Contact Code 559** 

**EDAC INC** TORONTO, ONTARIO CANADA

THESE DRAWINGS AND SPECIFICATIONS ARE THE PROPERTY OF EDAC INC.,AND SHALL NOT BE REPRODUCED, OR COPIED OR USED AS THE BASIS FOR THE MANUFACTURE OR SALE OF APPARATUS WITHOUT WRITTEN PERMISSION.