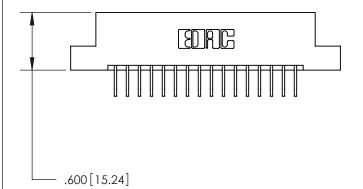

846/896 SERIES HIGH TEMP CARD EDGE CONNECTOR PART NUMBER: 896-016-558-102

**EDAC INC** TORONTO, ONTARIO CANADA

THESE DRAWINGS AND SPECIFICATIONS ARE THE PROPERTY OF EDAC INC., AND SHALL NOT BE REPRODUCED, OR COPIED OR USED AS THE BASIS FOR THE MANUFACTURE OR SALE OF APPARATUS WITHOUT WRITTEN PERMISSION.

<u>Contact Dimensions:</u>
558-90 Degree Bend (Code 541 Contacts)
See Sheet 2 for Contact Code 555, 556, 558, 559, 560 Dimensions

THIS IS A C.A.D. GENERATED DRAWING DO NOT MAKE MANUAL REVISIONS TO MASTER.