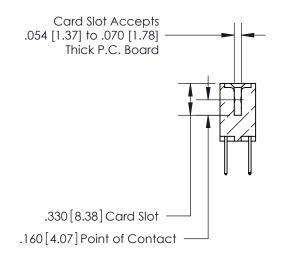

**Contact Code 560** 

INSULATOR MATERIAL: THERMOPLASTIC POLYESTER, UL 94V-0 CONTACT MATERIAL; COPPER, NICKEL, TIN ALLOY CA-725 CONTACT PLATING: GOLD ON THE MATING AREA, TIN-LEAD ON THE CONTACT TAILS, NICKEL UNDERPLATE

**Contact Code 558** 

## 846/896 SERIES HIGH TEMP CARD EDGE CONNECTOR CONTACT CODE 555,556,558,559,560 DIMENSIONS

.150 [3.81]

YOUR CONNECTION TO QUALITY & SERVICE

**Contact Code 559** 

**EDAC INC** TORONTO, ONTARIO CANADA

THESE DRAWINGS AND SPECIFICATIONS ARE THE PROPERTY OF EDAC INC.,AND SHALL NOT BE REPRODUCED, OR COPIED OR USED AS THE BASIS FOR THE MANUFACTURE OR SALE OF APPARATUS WITHOUT WRITTEN PERMISSION.