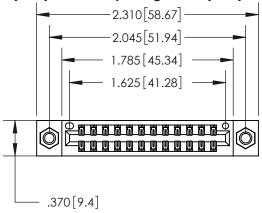

Contact Dimensions: 526-P.C. Tail .018 Sq. (0.46 Sq.) - Tail LG. =.350 (8.89) .125 (3.18) Contact Spacing x .250 (6.35) Row Spacing

- INSULATOR MATERIAL: THERMOPLASTIC POLYESTER, UL 94V-0 CONTACT MATERIAL; COPPER, NICKEL, TIN ALLOY CA-725
- CONTACT PLATING: GOLD ON THE MATING AREA, TIN-LEAD ON THE CONTACT TAILS, NICKEL UNDERPLATE

THIS IS A C.A.D. GENERATED DRAWING DO NOT MAKE MANUAL REVISIONS TO MASTER.

846/896 SERIES HIGH TEMP CARD EDGE CONNECTOR PART NUMBER: 896-024-526-207

**EDAC INC** TORONTO, ONTARIO CANADA

THESE DRAWINGS AND SPECIFICATIONS ARE THE PROPERTY OF EDAC INC., AND SHALL NOT BE REPRODUCED, OR COPIED OR USED AS THE BASIS FOR THE MANUFACTURE OR SALE OF APPARATUS WITHOUT WRITTEN PERMISSION.

| ACAD REFERENCE NO. | 846-ENG-MASTER   |
|--------------------|------------------|
| DRAWN: J.LEE       | DATE: APR. 22/09 |
| CHECKED:           | DATE:            |
| SCALE: 1:1         | SHEET 1 OF 2     |
| DRAWING NUMBER     | ISSUE            |
| 846-ENG-MASTER     | 1                |