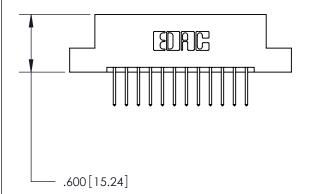

THIS IS A C.A.D. GENERATED DRAWING DO NOT MAKE MANUAL REVISIONS TO MASTER.

846/896 SERIES HIGH TEMP CARD EDGE CONNECTOR PART NUMBER: 896-024-526-207

**EDAC INC** TORONTO, ONTARIO CANADA

THESE DRAWINGS AND SPECIFICATIONS ARE THE PROPERTY OF EDAC INC., AND SHALL NOT BE REPRODUCED, OR COPIED OR USED AS THE BASIS FOR THE MANUFACTURE OR SALE OF APPARATUS WITHOUT WRITTEN PERMISSION.

THIS IS A C.A.D. GENERATED DRAWING DO NOT MAKE MANUAL REVISIONS TO MASTER.

ISSUE NUMBER

.165[4.19]

.375 [9.54]

ORIGINAL

1

.060 [1.52] .125(3.18) to .210(5.33) **Outside Tails** .125(3.18) to .210(5.33) **Outside Tails** 