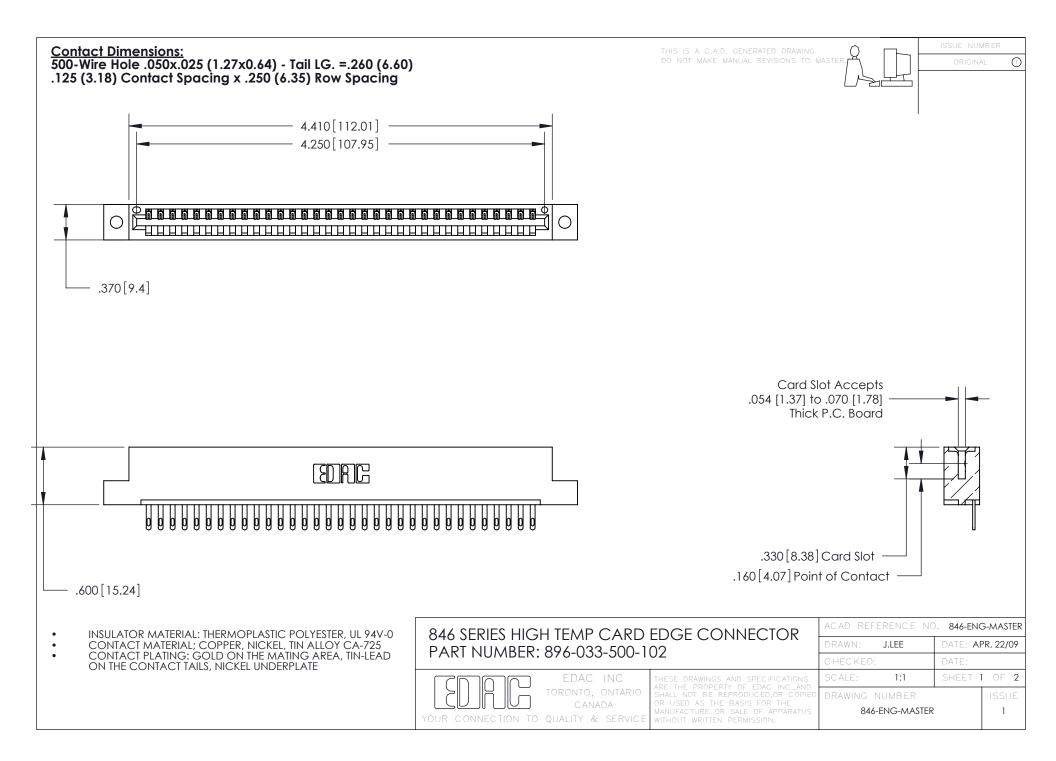

1

.165 [4.19] .375 [9.54] .125(3.18) to .210(5.33) .125(3.18) to .210(5.33)

**Contact Code 558** 

**Contact Code 559** 

**Contact Code 560** 

INSULATOR MATERIAL: THERMOPLASTIC POLYESTER, UL 94V-0 CONTACT MATERIAL; COPPER, NICKEL, TIN ALLOY CA-725 CONTACT PLATING: GOLD ON THE MATING AREA, TIN-LEAD ON THE CONTACT TAILS, NICKEL UNDERPLATE

846 SERIES HIGH TEMP CARD EDGE CONNECTOR CONTACT CODE 555,556,558,559,560 DIMENSIONS

YOUR CONNECTION TO QUALITY & SERVICE

**Outside Tails** 

**Outside Tails** 

|   | ACAD REFERENCE NO. 846-ENG-MASTER |                  |
|---|-----------------------------------|------------------|
|   | DRAWN: J.LEE                      | DATE: APR. 22/09 |
|   | CHECKED:                          | DATE:            |
|   | SCALE: 1:1                        | SHEET 2 OF 2     |
| 0 | DRAWING NUMBER                    | ISSUE            |