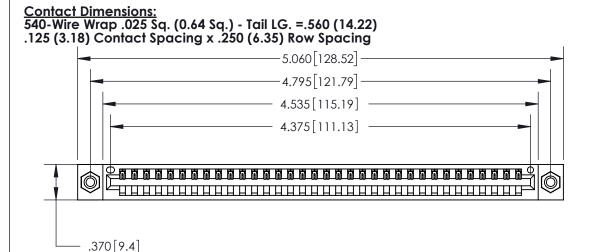

## 846/896 SERIES HIGH TEMP CARD EDGE CONNECTOR PART NUMBER: 896-034-540-608

YOUR CONNECTION TO QUALITY & SERVICE

**EDAC INC** TORONTO, ONTARIO CANADA

THESE DRAWINGS AND SPECIFICATIONS ARE THE PROPERTY OF EDAC INC.,AND SHALL NOT BE REPRODUCED, OR COPIED OR USED AS THE BASIS FOR THE MANUFACTURE OR SALE OF APPARATUS WITHOUT WRITTEN PERMISSION.

INSULATOR MATERIAL: THERMOPLASTIC POLYESTER, UL 94V-0 CONTACT MATERIAL; COPPER, NICKEL, TIN ALLOY CA-725 CONTACT PLATING: GOLD ON THE MATING AREA, TIN-LEAD

ON THE CONTACT TAILS, NICKEL UNDERPLATE

| ACAD REFERENCE NO. | 846-ENG-MASTER   |
|--------------------|------------------|
| DRAWN: J.LEE       | DATE: APR. 22/09 |
| CHECKED:           | DATE:            |
| SCALE: 1:1         | SHEET 1 OF 2     |
| DRAWING NUMBER     | ISSUE            |
| 846-ENG-MASTER     | 1                |