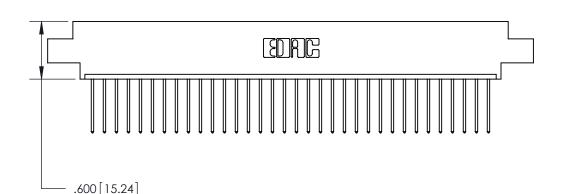

## 846/896 SERIES HIGH TEMP CARD EDGE CONNECTOR CONTACT CODE 555,556,558,559,560 DIMENSIONS

.150 [3.81]

YOUR CONNECTION TO QUALITY & SERVICE

**Contact Code 559** 

**EDAC INC** TORONTO, ONTARIO CANADA

THESE DRAWINGS AND SPECIFICATIONS ARE THE PROPERTY OF EDAC INC.,AND SHALL NOT BE REPRODUCED, OR COPIED OR USED AS THE BASIS FOR THE MANUFACTURE OR SALE OF APPARATUS WITHOUT WRITTEN PERMISSION.

**Contact Code 560** 

INSULATOR MATERIAL: THERMOPLASTIC POLYESTER, UL 94V-0 CONTACT MATERIAL; COPPER, NICKEL, TIN ALLOY CA-725 CONTACT PLATING: GOLD ON THE MATING AREA, TIN-LEAD ON THE CONTACT TAILS, NICKEL UNDERPLATE

**Contact Code 558** 

| ACAD REFERENCE NO. | 846-ENG-MASTER   |
|--------------------|------------------|
| DRAWN: J.LEE       | DATE: APR. 22/09 |
| CHECKED:           | DATE:            |
| SCALE: 1:1         | SHEET 2 OF 2     |
| DRAWING NUMBER     | ISSUE            |
| 846-ENG-MASTER     | 1                |