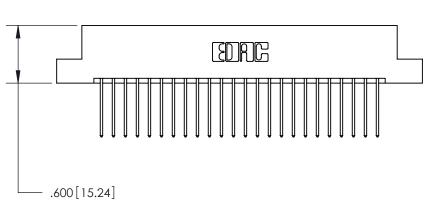

846/896 SERIES HIGH TEMP CARD EDGE CONNECTOR PART NUMBER: 896-048-540-204

EDAC INC
TORONTO, ONTARIO
CANADA
YOUR CONNECTION TO QUALITY & SERVICE

THESE DRAWINGS AND SPECIFICATIONS ARE THE PROPERTY OF EDAC INC. AND SHALL NOT BE REPRODUCED, OR COPIED OR USED AS THE BASIS FOR THE MANUFACTURE OR SALE OF APPARATUS WITHOUT WRITTEN PERMISSION.

- .370[9.4]

INSULATOR MATERIAL: THERMOPLASTIC POLYESTER, UL 94V-0 CONTACT MATERIAL; COPPER, NICKEL, TIN ALLOY CA-725

CONTACT PLATING: GOLD ON THE MATING AREA, TIN-LEAD

ON THE CONTACT TAILS, NICKEL UNDERPLATE