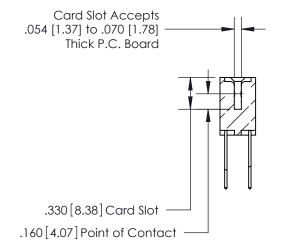

## 846/896 SERIES HIGH TEMP CARD EDGE CONNECTOR CONTACT CODE 555,556,558,559,560 DIMENSIONS

.150 [3.81]

YOUR CONNECTION TO QUALITY & SERVICE

**Contact Code 559** 

**EDAC INC** TORONTO, ONTARIO CANADA

THESE DRAWINGS AND SPECIFICATIONS ARE THE PROPERTY OF EDAC INC.,AND SHALL NOT BE REPRODUCED, OR COPIED OR USED AS THE BASIS FOR THE MANUFACTURE OR SALE OF APPARATUS WITHOUT WRITTEN PERMISSION.

**Contact Code 558** 