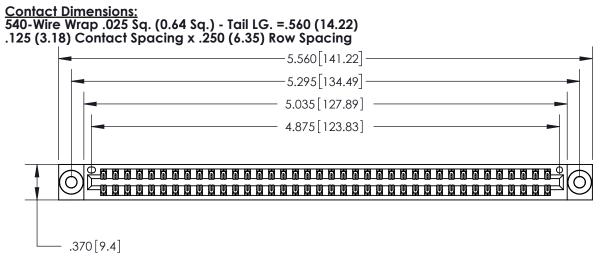

846/896 SERIES HIGH TEMP CARD EDGE CONNECTOR PART NUMBER: 896-076-540-803

YOUR CONNECTION TO QUALITY & SERVICE

**EDAC INC** TORONTO, ONTARIO CANADA

THESE DRAWINGS AND SPECIFICATIONS ARE THE PROPERTY OF EDAC INC.,AND SHALL NOT BE REPRODUCED, OR COPIED OR USED AS THE BASIS FOR THE MANUFACTURE OR SALE OF APPARATUS WITHOUT WRITTEN PERMISSION.

**Contact Code 560** 

INSULATOR MATERIAL: THERMOPLASTIC POLYESTER, UL 94V-0 CONTACT MATERIAL; COPPER, NICKEL, TIN ALLOY CA-725 CONTACT PLATING: GOLD ON THE MATING AREA, TIN-LEAD ON THE CONTACT TAILS, NICKEL UNDERPLATE

## 846/896 SERIES HIGH TEMP CARD EDGE CONNECTOR CONTACT CODE 555,556,558,559,560 DIMENSIONS

.150 [3.81]

YOUR CONNECTION TO QUALITY & SERVICE

**Contact Code 559** 

**EDAC INC** TORONTO, ONTARIO CANADA

THESE DRAWINGS AND SPECIFICATIONS ARE THE PROPERTY OF EDAC INC.,AND SHALL NOT BE REPRODUCED, OR COPIED OR USED AS THE BASIS FOR THE MANUFACTURE OR SALE OF APPARATUS WITHOUT WRITTEN PERMISSION.