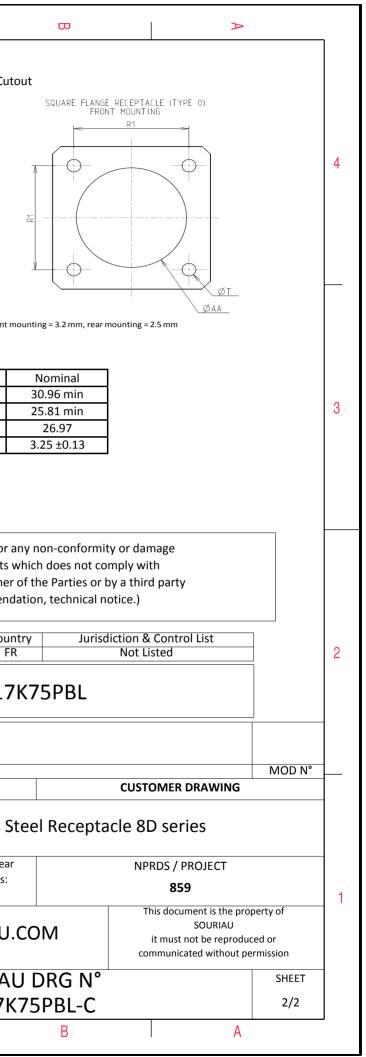

: 60.58 g ± 10%

| Connector dimension |               |  |  |
|---------------------|---------------|--|--|
| Dim                 | Nominal       |  |  |
| Р                   | 3.25±0.2      |  |  |
| PP                  | 4.93±0.2      |  |  |
| R1                  | 26.97         |  |  |
| R2                  | 24.61         |  |  |
| S                   | 33.3±0.3      |  |  |
| V                   | 20.83+0/-1.25 |  |  |
| W                   | 2.1/2.5       |  |  |
| Z                   | 31.5 Max      |  |  |
| VV THREAD           | M25x1-6g      |  |  |
|                     |               |  |  |

| 0                                                                                                                                                                                                                                                     |                                    | ω                      |                                                                                                                |  | A      | _ |
|-------------------------------------------------------------------------------------------------------------------------------------------------------------------------------------------------------------------------------------------------------|------------------------------------|------------------------|----------------------------------------------------------------------------------------------------------------|--|--------|---|
|                                                                                                                                                                                                                                                       |                                    |                        |                                                                                                                |  |        | 4 |
| LAY                                                                                                                                                                                                                                                   | YOUT SHOWN AS EXA                  | AMPLE                  |                                                                                                                |  |        | 3 |
| SOURIAU shall not be liable for any non-conformity or damage<br>due to a use of the Products which does not comply with<br>the Specifications issued by either of the Parties or by a third party<br>(professional recommendation, technical notice.) |                                    |                        |                                                                                                                |  |        |   |
| PN: 8D017K75PBL                                                                                                                                                                                                                                       |                                    |                        |                                                                                                                |  |        |   |
| awing Update                                                                                                                                                                                                                                          |                                    |                        |                                                                                                                |  |        |   |
| Latest modificatio<br>Date:                                                                                                                                                                                                                           | n - by                             |                        | CLISTON                                                                                                        |  | MOD N° | - |
| Date: CUSTOMER DRAWING   Stainless Steel Receptacle 8D series                                                                                                                                                                                         |                                    |                        |                                                                                                                |  | _      |   |
| $\exists \bigoplus$                                                                                                                                                                                                                                   | General linear<br>Tolerances:<br>± | NPRDS / PROJECT<br>859 |                                                                                                                |  | 1      |   |
| WWW.                                                                                                                                                                                                                                                  | .SOURIAU.CC                        | DM                     | This document is the property of<br>SOURIAU<br>it must not be reproduced or<br>communicated without permission |  |        |   |
|                                                                                                                                                                                                                                                       | SOURIAU<br>8D017K75                |                        | 1                                                                                                              |  | SHEET  |   |
| С                                                                                                                                                                                                                                                     |                                    | B                      |                                                                                                                |  | A      |   |
|                                                                                                                                                                                                                                                       |                                    |                        |                                                                                                                |  |        |   |