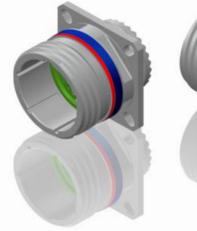

| T | Q | П | m | 0 |
|---|---|---|---|---|
|   |   |   |   |   |

Keying Shown as example