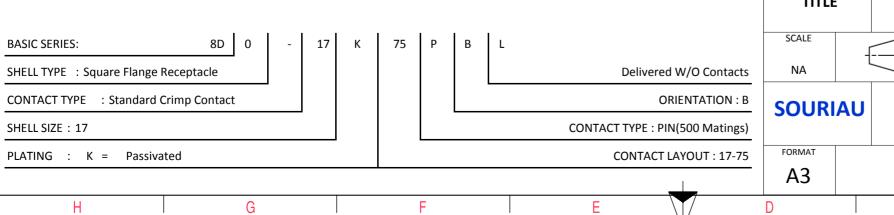

## CHARACTERISTICS

-Mass

ယ

-Standard : Based on MIL-DTL-38999 Series III

|   | -Shell Material                     | : Stainless Steel                            |  |  |  |
|---|-------------------------------------|----------------------------------------------|--|--|--|
|   | -Shell Plating                      | : Passivated                                 |  |  |  |
|   | -Insulator                          | : Thermoplastic                              |  |  |  |
|   | -Contacts                           | : Copper Alloy                               |  |  |  |
|   | -Seals & Grommet                    | : Silicon Elastomer                          |  |  |  |
| N | -Contact Plating                    | : Gold over copper Alloy 0.8 $\mu$ m minimum |  |  |  |
|   | -Durability                         | : 500 Mating cycles                          |  |  |  |
|   | -Delivered without Souriau contacts |                                              |  |  |  |
|   | -Temperature Range                  | -65°C to +200°C                              |  |  |  |
|   | -Salt Spray                         | : 500 hours                                  |  |  |  |
|   |                                     |                                              |  |  |  |