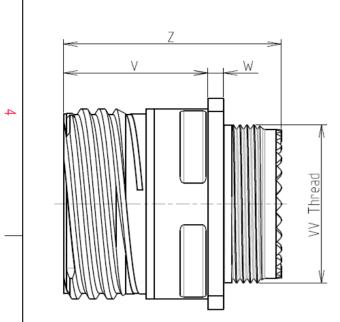

: 60.58 g ± 10%

| Connector dimension |               |  |  |
|---------------------|---------------|--|--|
| Dim                 | Nominal       |  |  |
| Р                   | 3.25±0.2      |  |  |
| PP                  | 4.93±0.2      |  |  |
| R1                  | 26.97         |  |  |
| R2                  | 24.61         |  |  |
| S                   | 33.3±0.3      |  |  |
| V                   | 20.83+0/-1.25 |  |  |
| W                   | 2.1/2.5       |  |  |
| Z                   | 31.5 Max      |  |  |
| VV THREAD           | M25x1-6g      |  |  |
|                     |               |  |  |