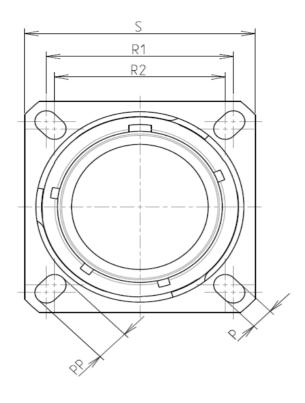

: 60.58 g ± 10%

| Connector dimension |               |  |  |
|---------------------|---------------|--|--|
| Dim                 | Nominal       |  |  |
| Р                   | 3.25±0.2      |  |  |
| PP                  | 4.93±0.2      |  |  |
| R1                  | 26.97         |  |  |
| R2                  | 24.61         |  |  |
| S                   | 33.3±0.3      |  |  |
| V                   | 20.83+0/-1.25 |  |  |
| W                   | 2.1/2.5       |  |  |
| Z                   | 31.5 Max      |  |  |
| VV THREAD           | M25x1-6g      |  |  |
|                     |               |  |  |