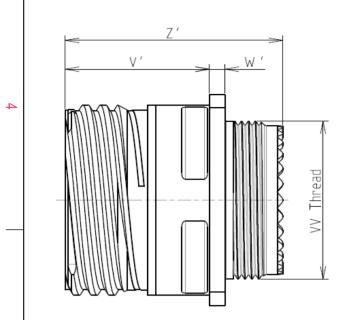

: 50.8 g ± 10%

8D 0

G

21

-

J

| Connector dimension |             |  |  |  |  |
|---------------------|-------------|--|--|--|--|
| Dim                 | Nominal     |  |  |  |  |
| Р                   | 3.25±0.2    |  |  |  |  |
| PP                  | 4.93±0.2    |  |  |  |  |
| R1                  | 31.75       |  |  |  |  |
| R2                  | 29.36       |  |  |  |  |
| S                   | 39.7±0.3    |  |  |  |  |
| ۷'                  | 18.7+1.4/-0 |  |  |  |  |
| W'                  | 2.1/4.35    |  |  |  |  |
| Ζ'                  | 32 Max      |  |  |  |  |
| VV THREAD           | M31x1-6g    |  |  |  |  |
|                     |             |  |  |  |  |

| т                      | r                                                     | Π                                                                 |                                                                                                                                                                                                                                                       | D             |                                | 0                                                                                                                                                                                                                                                                                                                                                                                                                                                                                                                                                                                                                                                                                                                                                                                                                                                                                                                                                                                                                                                                                                                                                                                                                                                                                                                                                                                                                                                                                                                                                                                                                                                                                                                                                                                                                                                                                                                                                                                                                                                                                               |                                  | Φ         |                        | Þ      |   |
|------------------------|-------------------------------------------------------|-------------------------------------------------------------------|-------------------------------------------------------------------------------------------------------------------------------------------------------------------------------------------------------------------------------------------------------|---------------|--------------------------------|-------------------------------------------------------------------------------------------------------------------------------------------------------------------------------------------------------------------------------------------------------------------------------------------------------------------------------------------------------------------------------------------------------------------------------------------------------------------------------------------------------------------------------------------------------------------------------------------------------------------------------------------------------------------------------------------------------------------------------------------------------------------------------------------------------------------------------------------------------------------------------------------------------------------------------------------------------------------------------------------------------------------------------------------------------------------------------------------------------------------------------------------------------------------------------------------------------------------------------------------------------------------------------------------------------------------------------------------------------------------------------------------------------------------------------------------------------------------------------------------------------------------------------------------------------------------------------------------------------------------------------------------------------------------------------------------------------------------------------------------------------------------------------------------------------------------------------------------------------------------------------------------------------------------------------------------------------------------------------------------------------------------------------------------------------------------------------------------------|----------------------------------|-----------|------------------------|--------|---|
|                        |                                                       |                                                                   |                                                                                                                                                                                                                                                       |               |                                |                                                                                                                                                                                                                                                                                                                                                                                                                                                                                                                                                                                                                                                                                                                                                                                                                                                                                                                                                                                                                                                                                                                                                                                                                                                                                                                                                                                                                                                                                                                                                                                                                                                                                                                                                                                                                                                                                                                                                                                                                                                                                                 | YOUT SHOWN A                     | S EXAMPLE |                        |        | 4 |
| Keying Shown           | as example<br>Connector<br>Dim<br>P                   | dimension<br>Nominal<br>3.25±0.2                                  |                                                                                                                                                                                                                                                       |               |                                |                                                                                                                                                                                                                                                                                                                                                                                                                                                                                                                                                                                                                                                                                                                                                                                                                                                                                                                                                                                                                                                                                                                                                                                                                                                                                                                                                                                                                                                                                                                                                                                                                                                                                                                                                                                                                                                                                                                                                                                                                                                                                                 |                                  |           |                        |        |   |
| -                      | PP<br>R1<br>R2<br>S<br>V'<br>W'                       | 4.93±0.2<br>31.75<br>29.36<br>39.7±0.3<br>18.7+1.4/-0<br>2.1/4.35 | SOURIAU shall not be liable for any non-conformity or damage<br>due to a use of the Products which does not comply with<br>the Specifications issued by either of the Parties or by a third party<br>(professional recommendation, technical notice.) |               |                                |                                                                                                                                                                                                                                                                                                                                                                                                                                                                                                                                                                                                                                                                                                                                                                                                                                                                                                                                                                                                                                                                                                                                                                                                                                                                                                                                                                                                                                                                                                                                                                                                                                                                                                                                                                                                                                                                                                                                                                                                                                                                                                 |                                  |           |                        |        |   |
|                        | Z'<br>VV THREAD                                       | 32 Max<br>M31x1-6g                                                | PN: 8D021J35SA                                                                                                                                                                                                                                        |               |                                |                                                                                                                                                                                                                                                                                                                                                                                                                                                                                                                                                                                                                                                                                                                                                                                                                                                                                                                                                                                                                                                                                                                                                                                                                                                                                                                                                                                                                                                                                                                                                                                                                                                                                                                                                                                                                                                                                                                                                                                                                                                                                                 |                                  | 2         |                        |        |   |
|                        |                                                       |                                                                   |                                                                                                                                                                                                                                                       |               | 1-2016<br>ATE                  | First Release<br>Latest modificatio<br>Date:                                                                                                                                                                                                                                                                                                                                                                                                                                                                                                                                                                                                                                                                                                                                                                                                                                                                                                                                                                                                                                                                                                                                                                                                                                                                                                                                                                                                                                                                                                                                                                                                                                                                                                                                                                                                                                                                                                                                                                                                                                                    | on - by                          |           | CUSTOMER DRAM          | MOD N° |   |
|                        |                                                       |                                                                   | TITLE                                                                                                                                                                                                                                                 |               | Composite Receptacle 8D series |                                                                                                                                                                                                                                                                                                                                                                                                                                                                                                                                                                                                                                                                                                                                                                                                                                                                                                                                                                                                                                                                                                                                                                                                                                                                                                                                                                                                                                                                                                                                                                                                                                                                                                                                                                                                                                                                                                                                                                                                                                                                                                 |                                  |           |                        |        |   |
| 35 S A                 |                                                       |                                                                   |                                                                                                                                                                                                                                                       | SCALE<br>NA   | -[                             | $\exists \bigoplus$                                                                                                                                                                                                                                                                                                                                                                                                                                                                                                                                                                                                                                                                                                                                                                                                                                                                                                                                                                                                                                                                                                                                                                                                                                                                                                                                                                                                                                                                                                                                                                                                                                                                                                                                                                                                                                                                                                                                                                                                                                                                             | General lines<br>Tolerances<br>± |           | NPRDS / PROJE<br>859   |        | 1 |
|                        | ORIENTATION : A<br>CONTACT TYPE : SOCKET(500 Matings) |                                                                   |                                                                                                                                                                                                                                                       | SOURIAU WWW.S |                                | Image: Constraint of the property of the proper |                                  |           | IRIAU<br>reproduced or |        |   |
| CONTACT LAYOUT : 21-35 |                                                       |                                                                   | format<br>A3                                                                                                                                                                                                                                          |               |                                |                                                                                                                                                                                                                                                                                                                                                                                                                                                                                                                                                                                                                                                                                                                                                                                                                                                                                                                                                                                                                                                                                                                                                                                                                                                                                                                                                                                                                                                                                                                                                                                                                                                                                                                                                                                                                                                                                                                                                                                                                                                                                                 | U DRG N°<br>LJ35SA-C             |           |                        |        |   |
| F                      |                                                       | E                                                                 |                                                                                                                                                                                                                                                       | D             |                                | С                                                                                                                                                                                                                                                                                                                                                                                                                                                                                                                                                                                                                                                                                                                                                                                                                                                                                                                                                                                                                                                                                                                                                                                                                                                                                                                                                                                                                                                                                                                                                                                                                                                                                                                                                                                                                                                                                                                                                                                                                                                                                               |                                  | В         |                        | А      |   |