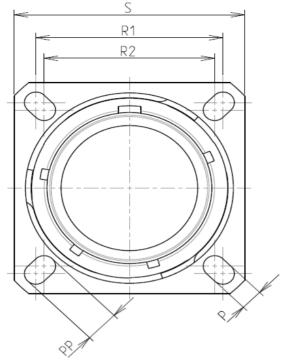

: 50.8 g ± 10%

8D 0

G

21

-

J

| Connector dimension |             |  |  |  |  |
|---------------------|-------------|--|--|--|--|
| Dim                 | Nominal     |  |  |  |  |
| Р                   | 3.25±0.2    |  |  |  |  |
| PP                  | 4.93±0.2    |  |  |  |  |
| R1                  | 31.75       |  |  |  |  |
| R2                  | 29.36       |  |  |  |  |
| S                   | 39.7±0.3    |  |  |  |  |
| ۷'                  | 18.7+1.4/-0 |  |  |  |  |
| W'                  | 2.1/4.35    |  |  |  |  |
| Ζ'                  | 32 Max      |  |  |  |  |
| VV THREAD           | M31x1-6g    |  |  |  |  |
|                     |             |  |  |  |  |

| т                      | r                                                     | Π                                                                 |                                                                                                                                                                                                                                                       | D             |                                | 0                                                                                                                                                                                                                                                                                                                                                                                                                                                                                                                                                                                                                                                                                                                                                                                                                                                                                                                                                                                                                                                                                                                                                                                                                                                                                                                                                                                                                                                                                                                                                                                                                                                                                                                                                                                                                                                                                                                                                                                                                                                                                               |                                  | Φ         |                        | Þ      |   |
|------------------------|-------------------------------------------------------|-------------------------------------------------------------------|-------------------------------------------------------------------------------------------------------------------------------------------------------------------------------------------------------------------------------------------------------|---------------|--------------------------------|-------------------------------------------------------------------------------------------------------------------------------------------------------------------------------------------------------------------------------------------------------------------------------------------------------------------------------------------------------------------------------------------------------------------------------------------------------------------------------------------------------------------------------------------------------------------------------------------------------------------------------------------------------------------------------------------------------------------------------------------------------------------------------------------------------------------------------------------------------------------------------------------------------------------------------------------------------------------------------------------------------------------------------------------------------------------------------------------------------------------------------------------------------------------------------------------------------------------------------------------------------------------------------------------------------------------------------------------------------------------------------------------------------------------------------------------------------------------------------------------------------------------------------------------------------------------------------------------------------------------------------------------------------------------------------------------------------------------------------------------------------------------------------------------------------------------------------------------------------------------------------------------------------------------------------------------------------------------------------------------------------------------------------------------------------------------------------------------------|----------------------------------|-----------|------------------------|--------|---|
|                        |                                                       |                                                                   |                                                                                                                                                                                                                                                       |               |                                |                                                                                                                                                                                                                                                                                                                                                                                                                                                                                                                                                                                                                                                                                                                                                                                                                                                                                                                                                                                                                                                                                                                                                                                                                                                                                                                                                                                                                                                                                                                                                                                                                                                                                                                                                                                                                                                                                                                                                                                                                                                                                                 | YOUT SHOWN A                     | S EXAMPLE |                        |        | 4 |
| Keying Shown           | as example<br>Connector<br>Dim<br>P                   | dimension<br>Nominal<br>3.25±0.2                                  |                                                                                                                                                                                                                                                       |               |                                |                                                                                                                                                                                                                                                                                                                                                                                                                                                                                                                                                                                                                                                                                                                                                                                                                                                                                                                                                                                                                                                                                                                                                                                                                                                                                                                                                                                                                                                                                                                                                                                                                                                                                                                                                                                                                                                                                                                                                                                                                                                                                                 |                                  |           |                        |        |   |
| -                      | PP<br>R1<br>R2<br>S<br>V'<br>W'                       | 4.93±0.2<br>31.75<br>29.36<br>39.7±0.3<br>18.7+1.4/-0<br>2.1/4.35 | SOURIAU shall not be liable for any non-conformity or damage<br>due to a use of the Products which does not comply with<br>the Specifications issued by either of the Parties or by a third party<br>(professional recommendation, technical notice.) |               |                                |                                                                                                                                                                                                                                                                                                                                                                                                                                                                                                                                                                                                                                                                                                                                                                                                                                                                                                                                                                                                                                                                                                                                                                                                                                                                                                                                                                                                                                                                                                                                                                                                                                                                                                                                                                                                                                                                                                                                                                                                                                                                                                 |                                  |           |                        |        |   |
|                        | Z'<br>VV THREAD                                       | 32 Max<br>M31x1-6g                                                | PN: 8D021J35SA                                                                                                                                                                                                                                        |               |                                |                                                                                                                                                                                                                                                                                                                                                                                                                                                                                                                                                                                                                                                                                                                                                                                                                                                                                                                                                                                                                                                                                                                                                                                                                                                                                                                                                                                                                                                                                                                                                                                                                                                                                                                                                                                                                                                                                                                                                                                                                                                                                                 |                                  | 2         |                        |        |   |
|                        |                                                       |                                                                   |                                                                                                                                                                                                                                                       |               | 1-2016<br>ATE                  | First Release<br>Latest modificatio<br>Date:                                                                                                                                                                                                                                                                                                                                                                                                                                                                                                                                                                                                                                                                                                                                                                                                                                                                                                                                                                                                                                                                                                                                                                                                                                                                                                                                                                                                                                                                                                                                                                                                                                                                                                                                                                                                                                                                                                                                                                                                                                                    | on - by                          |           | CUSTOMER DRAM          | MOD N° |   |
|                        |                                                       |                                                                   | TITLE                                                                                                                                                                                                                                                 |               | Composite Receptacle 8D series |                                                                                                                                                                                                                                                                                                                                                                                                                                                                                                                                                                                                                                                                                                                                                                                                                                                                                                                                                                                                                                                                                                                                                                                                                                                                                                                                                                                                                                                                                                                                                                                                                                                                                                                                                                                                                                                                                                                                                                                                                                                                                                 |                                  |           |                        |        |   |
| 35 S A                 |                                                       |                                                                   |                                                                                                                                                                                                                                                       | SCALE<br>NA   | -[                             | $\exists \bigoplus$                                                                                                                                                                                                                                                                                                                                                                                                                                                                                                                                                                                                                                                                                                                                                                                                                                                                                                                                                                                                                                                                                                                                                                                                                                                                                                                                                                                                                                                                                                                                                                                                                                                                                                                                                                                                                                                                                                                                                                                                                                                                             | General lines<br>Tolerances<br>± |           | NPRDS / PROJE<br>859   |        | 1 |
|                        | ORIENTATION : A<br>CONTACT TYPE : SOCKET(500 Matings) |                                                                   |                                                                                                                                                                                                                                                       | SOURIAU WWW.S |                                | Image: Constraint of the property of the proper |                                  |           | IRIAU<br>reproduced or |        |   |
| CONTACT LAYOUT : 21-35 |                                                       |                                                                   | format<br>A3                                                                                                                                                                                                                                          |               |                                |                                                                                                                                                                                                                                                                                                                                                                                                                                                                                                                                                                                                                                                                                                                                                                                                                                                                                                                                                                                                                                                                                                                                                                                                                                                                                                                                                                                                                                                                                                                                                                                                                                                                                                                                                                                                                                                                                                                                                                                                                                                                                                 | U DRG N°<br>LJ35SA-C             |           |                        |        |   |
| F                      |                                                       | E                                                                 |                                                                                                                                                                                                                                                       | D             |                                | С                                                                                                                                                                                                                                                                                                                                                                                                                                                                                                                                                                                                                                                                                                                                                                                                                                                                                                                                                                                                                                                                                                                                                                                                                                                                                                                                                                                                                                                                                                                                                                                                                                                                                                                                                                                                                                                                                                                                                                                                                                                                                               |                                  | В         |                        | А      |   |