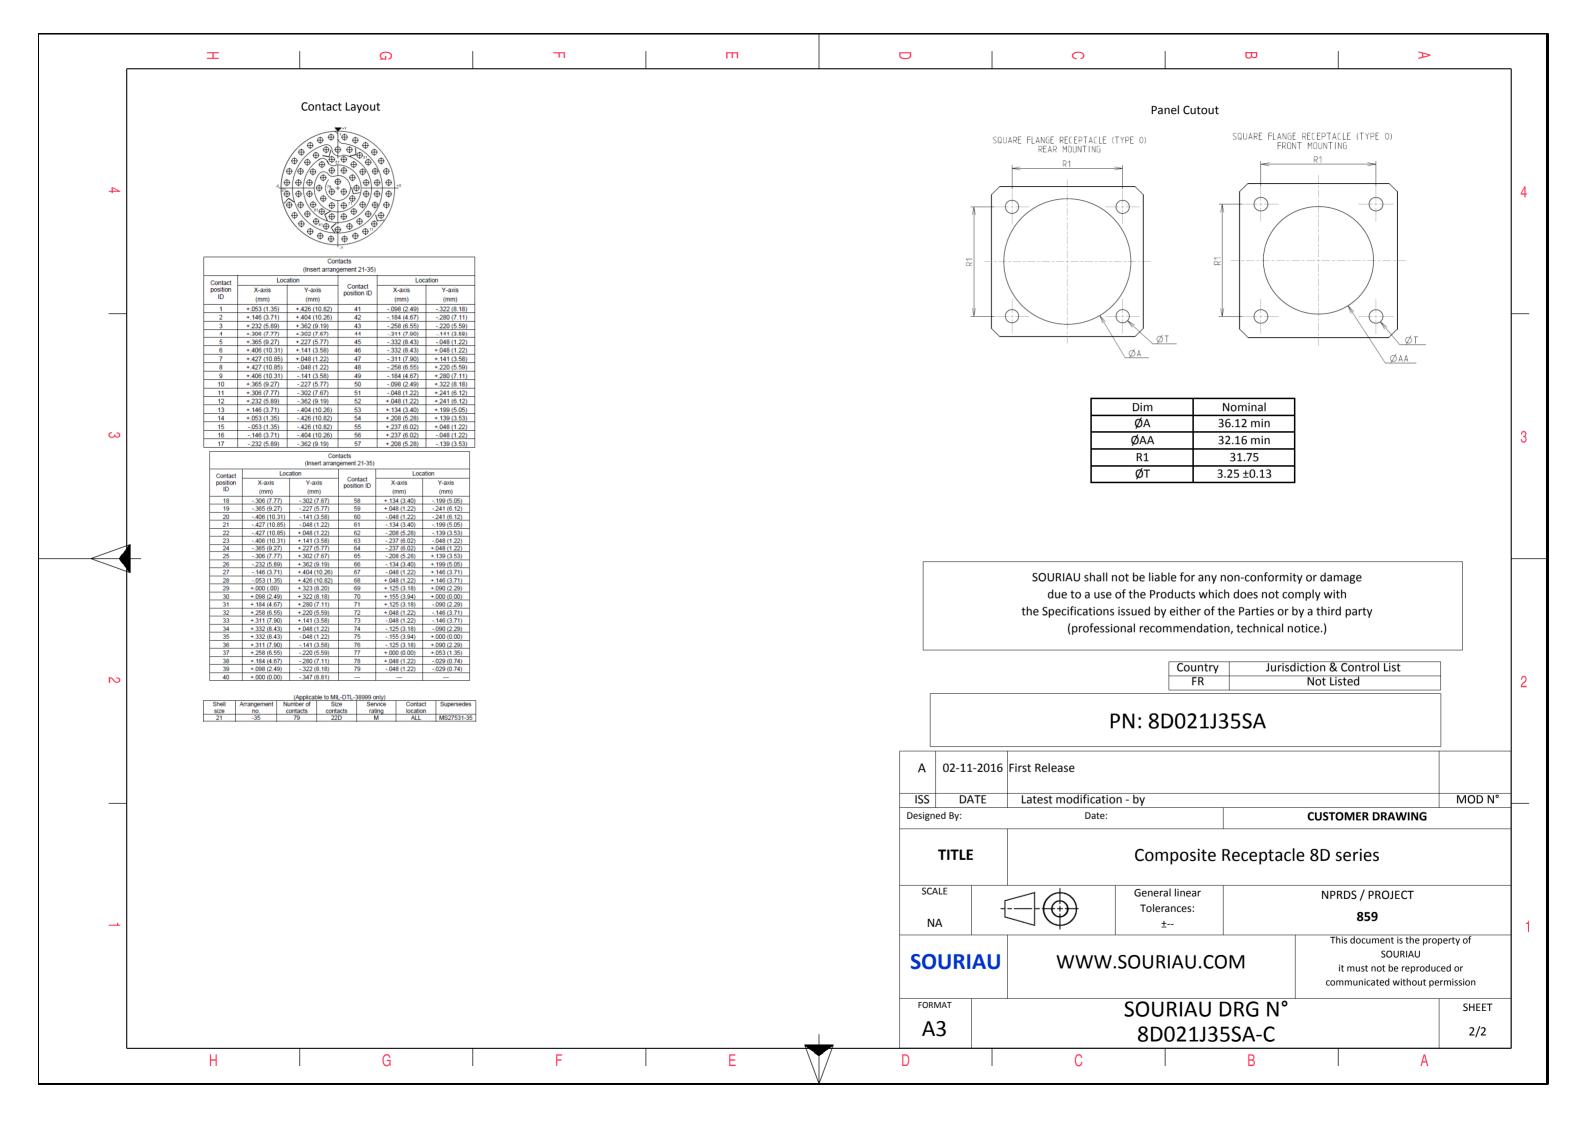

| т                      | r                                                     | Π                                                                 |                                                                                                                                                                                                                                                       | D             |                                | 0                                                                                                                                                                                                                                                                                                                                                                                                                                                                                                                                                                                                                                                                                                                                                                                                                                                                                                                                                                                                                                                                                                                                                                                                                                                                                                                                                                                                                                                                                                                                                                                                                                                                                                                                                                                                                                                                                                                                                                                                                                                                                               |                                  | Φ         |                        | Þ      |   |
|------------------------|-------------------------------------------------------|-------------------------------------------------------------------|-------------------------------------------------------------------------------------------------------------------------------------------------------------------------------------------------------------------------------------------------------|---------------|--------------------------------|-------------------------------------------------------------------------------------------------------------------------------------------------------------------------------------------------------------------------------------------------------------------------------------------------------------------------------------------------------------------------------------------------------------------------------------------------------------------------------------------------------------------------------------------------------------------------------------------------------------------------------------------------------------------------------------------------------------------------------------------------------------------------------------------------------------------------------------------------------------------------------------------------------------------------------------------------------------------------------------------------------------------------------------------------------------------------------------------------------------------------------------------------------------------------------------------------------------------------------------------------------------------------------------------------------------------------------------------------------------------------------------------------------------------------------------------------------------------------------------------------------------------------------------------------------------------------------------------------------------------------------------------------------------------------------------------------------------------------------------------------------------------------------------------------------------------------------------------------------------------------------------------------------------------------------------------------------------------------------------------------------------------------------------------------------------------------------------------------|----------------------------------|-----------|------------------------|--------|---|
|                        |                                                       |                                                                   |                                                                                                                                                                                                                                                       |               |                                |                                                                                                                                                                                                                                                                                                                                                                                                                                                                                                                                                                                                                                                                                                                                                                                                                                                                                                                                                                                                                                                                                                                                                                                                                                                                                                                                                                                                                                                                                                                                                                                                                                                                                                                                                                                                                                                                                                                                                                                                                                                                                                 | YOUT SHOWN A                     | S EXAMPLE |                        |        | 4 |
| Keying Shown           | as example<br>Connector<br>Dim<br>P                   | dimension<br>Nominal<br>3.25±0.2                                  |                                                                                                                                                                                                                                                       |               |                                |                                                                                                                                                                                                                                                                                                                                                                                                                                                                                                                                                                                                                                                                                                                                                                                                                                                                                                                                                                                                                                                                                                                                                                                                                                                                                                                                                                                                                                                                                                                                                                                                                                                                                                                                                                                                                                                                                                                                                                                                                                                                                                 |                                  |           |                        |        |   |
| -                      | PP<br>R1<br>R2<br>S<br>V'<br>W'                       | 4.93±0.2<br>31.75<br>29.36<br>39.7±0.3<br>18.7+1.4/-0<br>2.1/4.35 | SOURIAU shall not be liable for any non-conformity or damage<br>due to a use of the Products which does not comply with<br>the Specifications issued by either of the Parties or by a third party<br>(professional recommendation, technical notice.) |               |                                |                                                                                                                                                                                                                                                                                                                                                                                                                                                                                                                                                                                                                                                                                                                                                                                                                                                                                                                                                                                                                                                                                                                                                                                                                                                                                                                                                                                                                                                                                                                                                                                                                                                                                                                                                                                                                                                                                                                                                                                                                                                                                                 |                                  |           |                        |        |   |
|                        | Z'<br>VV THREAD                                       | 32 Max<br>M31x1-6g                                                | PN: 8D021J35SA                                                                                                                                                                                                                                        |               |                                |                                                                                                                                                                                                                                                                                                                                                                                                                                                                                                                                                                                                                                                                                                                                                                                                                                                                                                                                                                                                                                                                                                                                                                                                                                                                                                                                                                                                                                                                                                                                                                                                                                                                                                                                                                                                                                                                                                                                                                                                                                                                                                 |                                  | 2         |                        |        |   |
|                        |                                                       |                                                                   |                                                                                                                                                                                                                                                       |               | 1-2016<br>ATE                  | First Release<br>Latest modificatio<br>Date:                                                                                                                                                                                                                                                                                                                                                                                                                                                                                                                                                                                                                                                                                                                                                                                                                                                                                                                                                                                                                                                                                                                                                                                                                                                                                                                                                                                                                                                                                                                                                                                                                                                                                                                                                                                                                                                                                                                                                                                                                                                    | on - by                          |           | CUSTOMER DRAM          | MOD N° |   |
|                        |                                                       |                                                                   | TITLE                                                                                                                                                                                                                                                 |               | Composite Receptacle 8D series |                                                                                                                                                                                                                                                                                                                                                                                                                                                                                                                                                                                                                                                                                                                                                                                                                                                                                                                                                                                                                                                                                                                                                                                                                                                                                                                                                                                                                                                                                                                                                                                                                                                                                                                                                                                                                                                                                                                                                                                                                                                                                                 |                                  |           |                        |        |   |
| 35 S A                 |                                                       |                                                                   |                                                                                                                                                                                                                                                       | SCALE<br>NA   | -[                             | $\exists \bigoplus$                                                                                                                                                                                                                                                                                                                                                                                                                                                                                                                                                                                                                                                                                                                                                                                                                                                                                                                                                                                                                                                                                                                                                                                                                                                                                                                                                                                                                                                                                                                                                                                                                                                                                                                                                                                                                                                                                                                                                                                                                                                                             | General lines<br>Tolerances<br>± |           | NPRDS / PROJE<br>859   |        | 1 |
|                        | ORIENTATION : A<br>CONTACT TYPE : SOCKET(500 Matings) |                                                                   |                                                                                                                                                                                                                                                       | SOURIAU WWW.S |                                | Image: Constraint of the property of the proper |                                  |           | IRIAU<br>reproduced or |        |   |
| CONTACT LAYOUT : 21-35 |                                                       |                                                                   | format<br>A3                                                                                                                                                                                                                                          |               |                                |                                                                                                                                                                                                                                                                                                                                                                                                                                                                                                                                                                                                                                                                                                                                                                                                                                                                                                                                                                                                                                                                                                                                                                                                                                                                                                                                                                                                                                                                                                                                                                                                                                                                                                                                                                                                                                                                                                                                                                                                                                                                                                 | U DRG N°<br>LJ35SA-C             |           |                        |        |   |
| F                      |                                                       | E                                                                 |                                                                                                                                                                                                                                                       | D             |                                | С                                                                                                                                                                                                                                                                                                                                                                                                                                                                                                                                                                                                                                                                                                                                                                                                                                                                                                                                                                                                                                                                                                                                                                                                                                                                                                                                                                                                                                                                                                                                                                                                                                                                                                                                                                                                                                                                                                                                                                                                                                                                                               |                                  | В         |                        | А      |   |