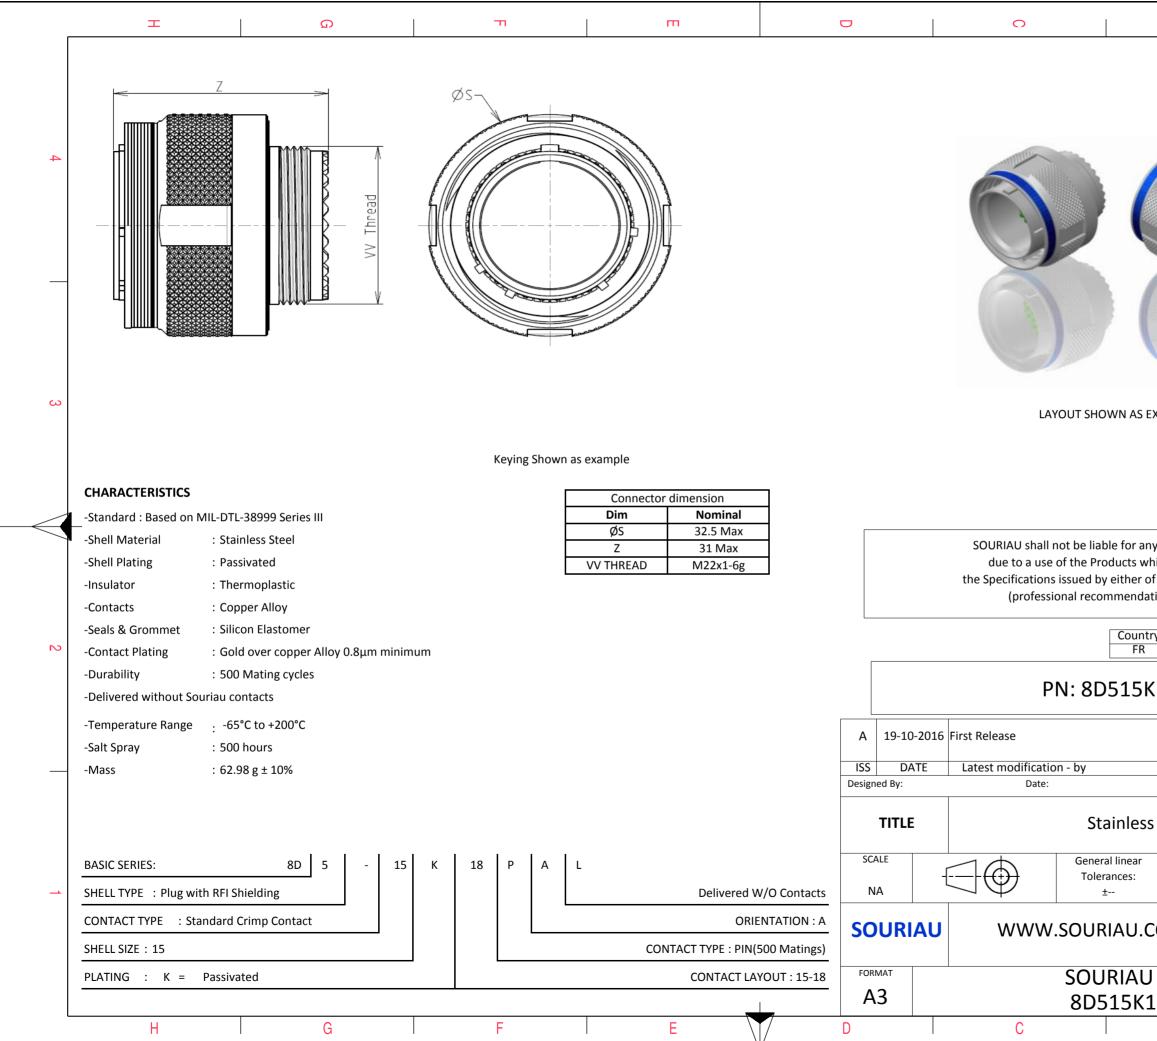

|                                                                                                                         |                                                                                 |                                   |                          |        |              | 1 |
|-------------------------------------------------------------------------------------------------------------------------|---------------------------------------------------------------------------------|-----------------------------------|--------------------------|--------|--------------|---|
|                                                                                                                         | Φ                                                                               |                                   |                          | A      |              |   |
|                                                                                                                         | C                                                                               |                                   |                          |        |              | 4 |
| AS EXA                                                                                                                  | AMPLE                                                                           |                                   |                          |        |              | 3 |
| s which<br>er of t<br>indation<br>untry<br>FR                                                                           | non-conformit<br>ch does not co<br>he Parties or b<br>on, technical n<br>Jurisd | mply wit<br>by a third<br>otice.) | th<br>d party<br>Control | List   |              | 2 |
|                                                                                                                         |                                                                                 |                                   |                          |        | MOD N°       |   |
|                                                                                                                         |                                                                                 |                                   |                          | RAWING |              |   |
| ess Steel Plug 8D series                                                                                                |                                                                                 |                                   |                          |        |              | - |
| ar<br>:                                                                                                                 | NPRDS / PROJECT<br>859                                                          |                                   |                          |        |              |   |
| J.COM<br>This document is the property of<br>SOURIAU<br>it must not be reproduced or<br>communicated without permission |                                                                                 |                                   |                          |        |              |   |
|                                                                                                                         | DRG N°<br>3PAL-C                                                                |                                   |                          |        | SHEET<br>1/2 |   |
|                                                                                                                         | В                                                                               |                                   |                          | А      |              | L |
|                                                                                                                         |                                                                                 |                                   |                          |        |              |   |

|                                                                                                                         |                               |                          | 4     |  |  |
|-------------------------------------------------------------------------------------------------------------------------|-------------------------------|--------------------------|-------|--|--|
|                                                                                                                         |                               |                          | 3     |  |  |
| any non-conformit<br>which does not co<br>or of the Parties or l<br>dation, technical n<br>intry Jurisc<br>R<br>5K18PAL | mply with<br>by a third party |                          | 2     |  |  |
|                                                                                                                         | CUSTOMER DRAWING              | MOD N°                   | -<br> |  |  |
| ess Steel Plug 8D series                                                                                                |                               |                          |       |  |  |
| ır                                                                                                                      | NPRDS / PROJECT               |                          |       |  |  |
| .COM<br>B59<br>This document is the property of<br>SOURIAU<br>it must not be reproduced or                              |                               |                          |       |  |  |
| U DRG N°<br><18PAL-C                                                                                                    | communicated without pe       | rmission<br>SHEET<br>2/2 |       |  |  |
| В                                                                                                                       | A                             |                          |       |  |  |