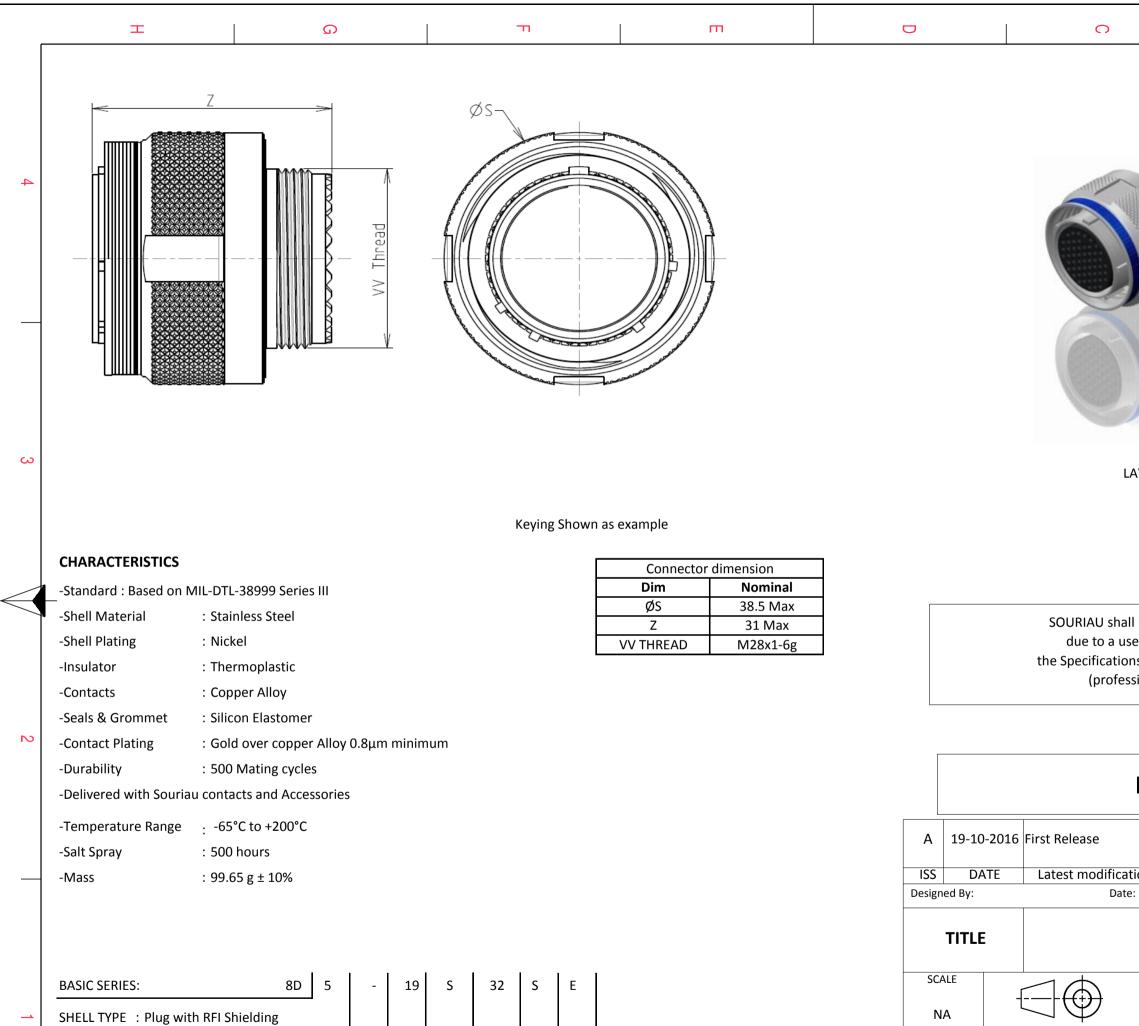

F

ORIENTATION : E

CONTACT LAYOUT : 19-32

CONTACT TYPE : SOCKET(500 Matings)

Е

**SOURIAU** 

FORMAT

A3

D

| CONTACT TYPE | : Standard Crimp Contact |
|--------------|--------------------------|
|              |                          |

G

SHELL SIZE: 19

PLATING : S = Nickel

Н

| 0                                                                                                                                                                             | Φ                                                                                                  | A                                                         |          |   |  |
|-------------------------------------------------------------------------------------------------------------------------------------------------------------------------------|----------------------------------------------------------------------------------------------------|-----------------------------------------------------------|----------|---|--|
|                                                                                                                                                                               |                                                                                                    |                                                           |          | 4 |  |
| LAYOUT SHOWN AS EXA                                                                                                                                                           | AMPLE                                                                                              |                                                           |          | 3 |  |
| URIAU shall not be liable for any r<br>due to a use of the Products whic<br>pecifications issued by either of t<br>(professional recommendatio<br>Country<br>FR<br>PN: 8D519S | h does not comply w<br>he Parties or by a thin<br>n, technical notice.)<br>Jurisdiction &<br>Not L | rith<br>rd party                                          |          | 2 |  |
| t modification - by<br>Date:                                                                                                                                                  | cusा<br>Steel Plug 8D so                                                                           | OMER DRAWING                                              | MOD N°   |   |  |
| General linear<br>Tolerances:<br>±                                                                                                                                            | NF                                                                                                 | PRDS / PROJECT<br><b>859</b><br>This document is the prop | perty of | 1 |  |
| WWW.SOURIAU.COM SOURIAU   it must not be reproduced or communicated without permission   SOURIAU DRG N° SHEET   ADDE 10622255 1/2                                             |                                                                                                    |                                                           |          |   |  |
| 8D519S3<br>C                                                                                                                                                                  | B<br>B                                                                                             | A                                                         | 1/2      |   |  |