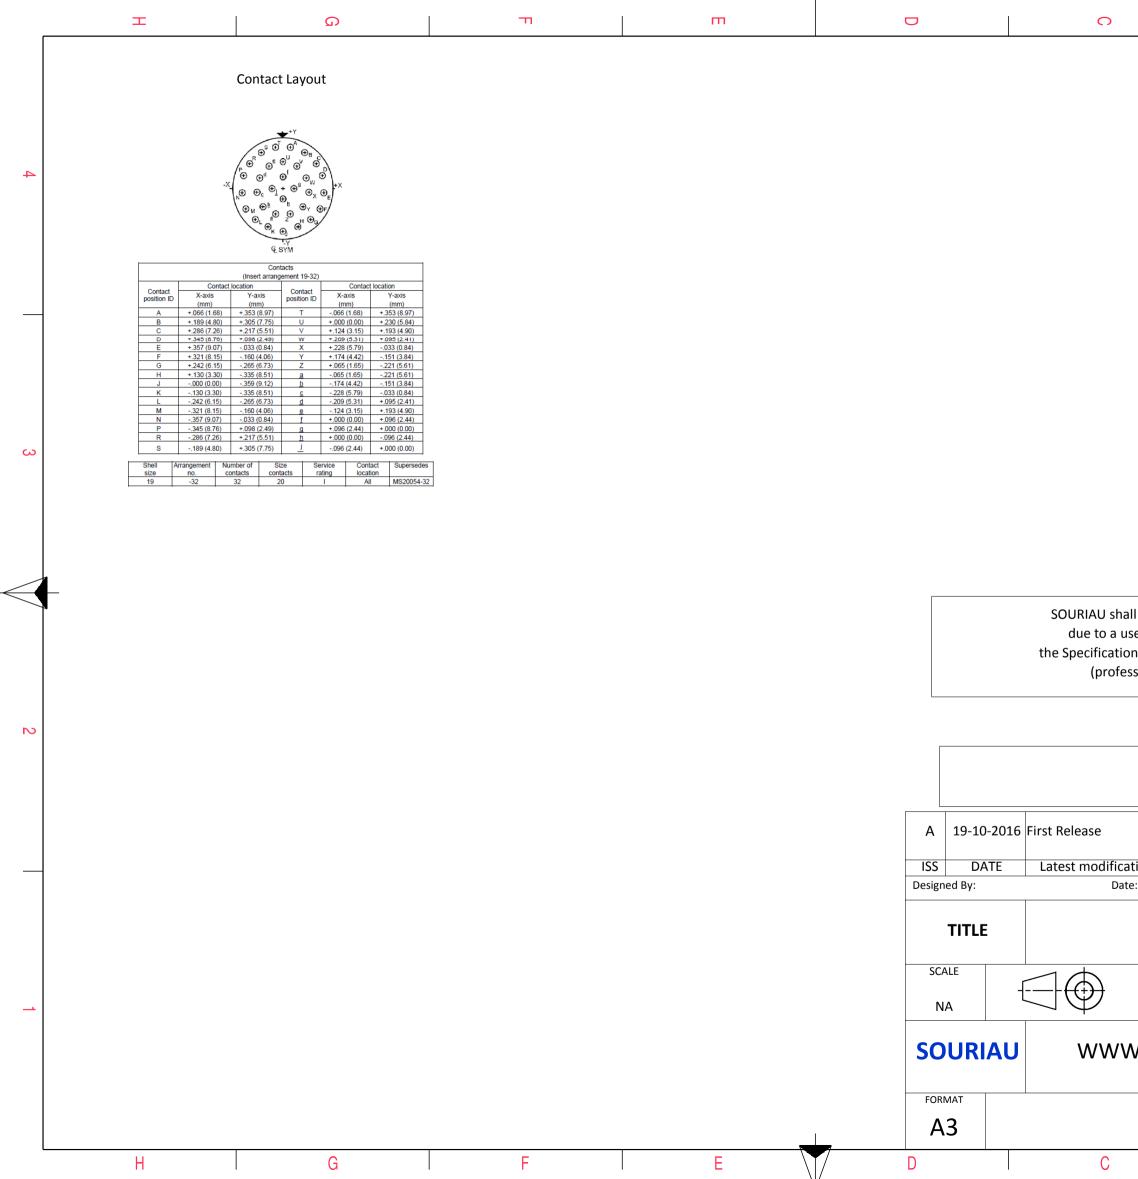

|                                                                                                                                                                                                                |         |            | Φ          |                 | A                          |          |   |
|----------------------------------------------------------------------------------------------------------------------------------------------------------------------------------------------------------------|---------|------------|------------|-----------------|----------------------------|----------|---|
|                                                                                                                                                                                                                |         |            |            |                 |                            |          |   |
|                                                                                                                                                                                                                |         |            |            |                 |                            |          |   |
|                                                                                                                                                                                                                |         |            |            |                 |                            |          |   |
|                                                                                                                                                                                                                |         |            |            |                 |                            |          |   |
|                                                                                                                                                                                                                |         |            |            |                 |                            |          | 4 |
|                                                                                                                                                                                                                |         |            |            |                 |                            |          | 4 |
|                                                                                                                                                                                                                |         |            |            |                 |                            |          |   |
|                                                                                                                                                                                                                |         |            |            |                 |                            |          |   |
|                                                                                                                                                                                                                |         |            |            |                 |                            |          |   |
|                                                                                                                                                                                                                |         |            |            |                 |                            |          |   |
|                                                                                                                                                                                                                |         |            |            |                 |                            |          |   |
|                                                                                                                                                                                                                |         |            |            |                 |                            |          |   |
|                                                                                                                                                                                                                |         |            |            |                 |                            |          |   |
|                                                                                                                                                                                                                |         |            |            |                 |                            |          |   |
|                                                                                                                                                                                                                |         |            |            |                 |                            |          | • |
|                                                                                                                                                                                                                |         |            |            |                 |                            |          | 3 |
|                                                                                                                                                                                                                |         |            |            |                 |                            |          |   |
|                                                                                                                                                                                                                |         |            |            |                 |                            |          |   |
|                                                                                                                                                                                                                |         |            |            |                 |                            |          |   |
|                                                                                                                                                                                                                |         |            |            |                 |                            |          |   |
| all not be liable for any non-conformity or damage<br>use of the Products which does not comply with<br>ons issued by either of the Parties or by a third party<br>essional recommendation, technical notice.) |         |            |            |                 |                            |          |   |
| 25510                                                                                                                                                                                                          |         | Innenuatio |            | iotice.)        |                            |          |   |
|                                                                                                                                                                                                                |         | Country    | Juriso     | liction & Contr | ol List                    |          | • |
|                                                                                                                                                                                                                |         | FR         |            | Not Listed      |                            |          | 2 |
| F                                                                                                                                                                                                              | PN: 8[  | D519S      | 32SE       |                 |                            |          |   |
|                                                                                                                                                                                                                |         |            |            |                 |                            |          |   |
|                                                                                                                                                                                                                |         |            |            |                 |                            |          |   |
| atio                                                                                                                                                                                                           | on - by |            |            |                 |                            | MOD N°   |   |
| te:                                                                                                                                                                                                            | ,       |            |            | CUSTOMER        | DRAWING                    |          |   |
|                                                                                                                                                                                                                | •       |            |            |                 |                            |          |   |
|                                                                                                                                                                                                                | Sta     | ainless S  | steel Plug | 8D series       |                            |          |   |
|                                                                                                                                                                                                                | Genera  | al linear  |            | NPRDS / F       | PROJECT                    |          |   |
|                                                                                                                                                                                                                |         | ances:     |            | 85              |                            |          | 4 |
|                                                                                                                                                                                                                |         |            |            | This docu       | ment is the prop           | perty of | 1 |
| W.                                                                                                                                                                                                             | SOUR    | IAU.CO     | M          | it must         | SOURIAU<br>not be reproduc | ed or    |   |
| communicated without permission                                                                                                                                                                                |         |            |            |                 |                            |          |   |
| SOURIAU DRG N° SHEET                                                                                                                                                                                           |         |            |            |                 | SHEET                      |          |   |
| 8D519S32SE-C 2/2                                                                                                                                                                                               |         |            |            |                 |                            |          |   |
|                                                                                                                                                                                                                |         |            | В          |                 | А                          |          |   |
|                                                                                                                                                                                                                |         |            |            |                 |                            |          |   |