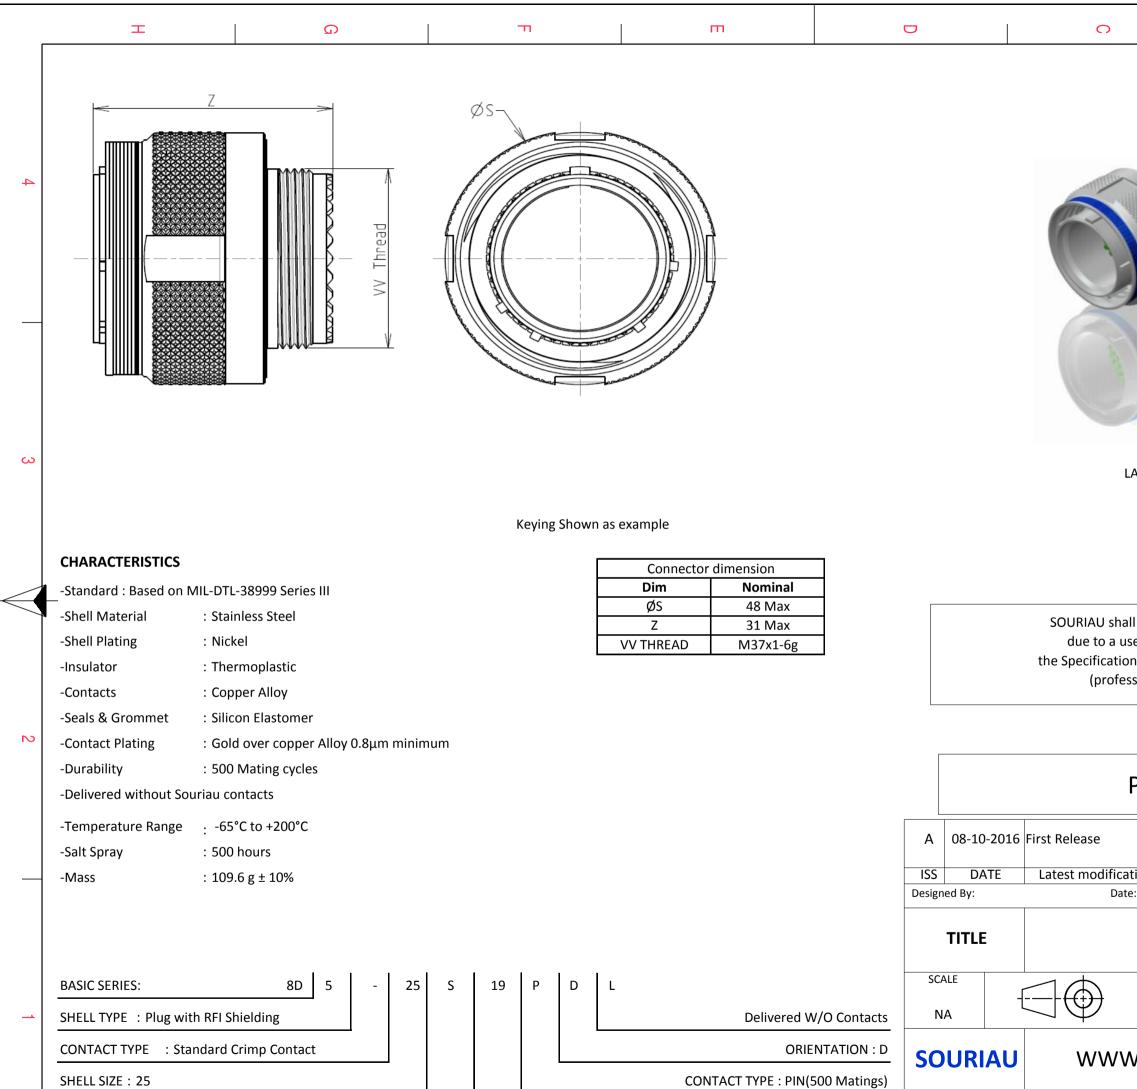

F

PLATING : S = Nickel

Н

G

С

FORMAT

A3

D

CONTACT LAYOUT : 25-19

Е

|                                                                                                        |        |             |              | 4 |  |  |  |  |  |
|--------------------------------------------------------------------------------------------------------|--------|-------------|--------------|---|--|--|--|--|--|
|                                                                                                        |        |             |              |   |  |  |  |  |  |
|                                                                                                        |        |             |              |   |  |  |  |  |  |
|                                                                                                        | 15     |             |              |   |  |  |  |  |  |
|                                                                                                        |        |             |              |   |  |  |  |  |  |
|                                                                                                        |        |             |              |   |  |  |  |  |  |
|                                                                                                        |        |             |              |   |  |  |  |  |  |
|                                                                                                        |        |             |              |   |  |  |  |  |  |
|                                                                                                        |        |             |              | 3 |  |  |  |  |  |
| LAYOUT SHOWN AS EXAMPLE                                                                                |        |             |              | - |  |  |  |  |  |
|                                                                                                        |        |             |              |   |  |  |  |  |  |
|                                                                                                        |        |             |              |   |  |  |  |  |  |
|                                                                                                        |        |             |              |   |  |  |  |  |  |
| all not be liable for any non-conformity or damage                                                     |        |             |              |   |  |  |  |  |  |
| use of the Products which does not comply with ons issued by either of the Parties or by a third party |        |             |              |   |  |  |  |  |  |
| essional recommendation, technical notice.)                                                            |        |             |              |   |  |  |  |  |  |
| Country     Jurisdiction & Control List       FR     Not Listed                                        |        |             |              |   |  |  |  |  |  |
|                                                                                                        |        |             |              |   |  |  |  |  |  |
| PN: 8D525S19PDL                                                                                        |        |             |              |   |  |  |  |  |  |
|                                                                                                        |        |             |              |   |  |  |  |  |  |
| ation - by                                                                                             |        |             | MOD N°       |   |  |  |  |  |  |
| te:                                                                                                    | CUSTON | IER DRAWING |              |   |  |  |  |  |  |
| Stainless Steel Plug 8D series                                                                         |        |             |              |   |  |  |  |  |  |
| Stalliess Steel Flug oD selles                                                                         |        |             |              |   |  |  |  |  |  |
| General linear NPRDS / PROJECT<br>Tolerances:                                                          |        |             |              |   |  |  |  |  |  |
| ± 859   This document is the property of                                                               |        |             |              |   |  |  |  |  |  |
| W.SOURIAU.COM SOURIAU<br>it must not be reproduced or                                                  |        |             |              |   |  |  |  |  |  |
| communicated without permission                                                                        |        |             |              |   |  |  |  |  |  |
| SOURIAU DRG N                                                                                          |        |             | SHEET<br>1/2 |   |  |  |  |  |  |
| 8D525S19PDL-C     1/2       B     A                                                                    |        |             |              |   |  |  |  |  |  |
|                                                                                                        |        |             |              |   |  |  |  |  |  |