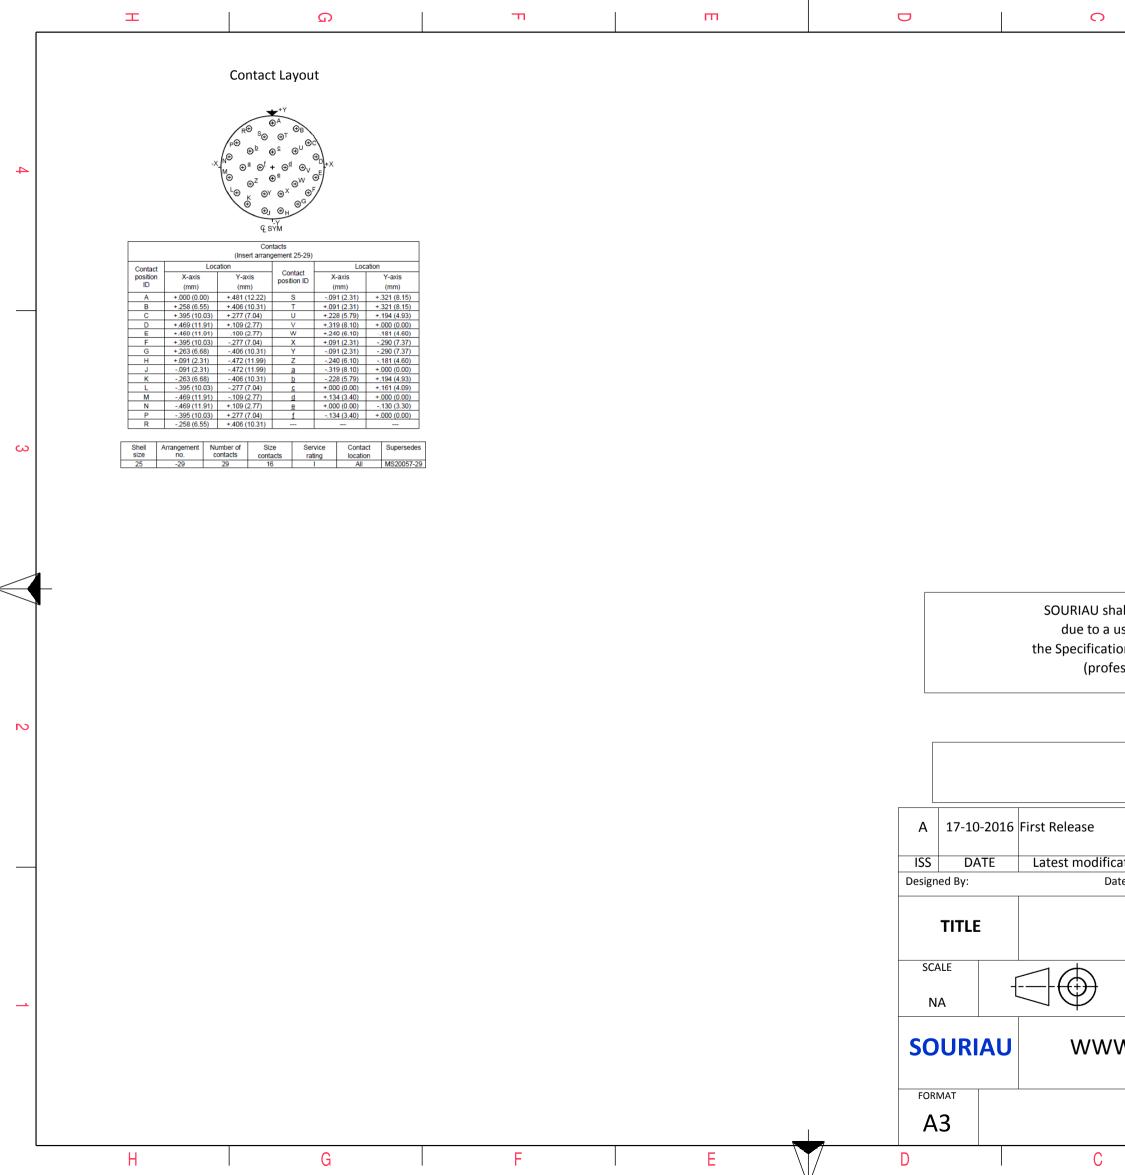

|   | Т                                                                                                                                                                                                                                                                                                                             | D                                          | <del>ار</del> ( | m                                                   |               |                                                                                                                                                                                                                                                       | 0                            | D                                                                                          | A                             |              |   |
|---|-------------------------------------------------------------------------------------------------------------------------------------------------------------------------------------------------------------------------------------------------------------------------------------------------------------------------------|--------------------------------------------|-----------------|-----------------------------------------------------|---------------|-------------------------------------------------------------------------------------------------------------------------------------------------------------------------------------------------------------------------------------------------------|------------------------------|--------------------------------------------------------------------------------------------|-------------------------------|--------------|---|
| 4 |                                                                                                                                                                                                                                                                                                                               |                                            |                 |                                                     |               |                                                                                                                                                                                                                                                       |                              |                                                                                            |                               | 4            |   |
| ယ |                                                                                                                                                                                                                                                                                                                               |                                            |                 |                                                     |               |                                                                                                                                                                                                                                                       | LAYO                         | UT SHOWN AS EXAMPLE                                                                        |                               |              | 3 |
|   | CHARACTERISTICS<br>-Standard : Based on I                                                                                                                                                                                                                                                                                     | MIL-DTL-38999 Series III                   | Keying Shov     | wn as example<br>Connector dimension<br>Dim Nominal |               |                                                                                                                                                                                                                                                       |                              |                                                                                            |                               |              |   |
|   | Standard - based on the BTE Sobob Schles in-Shell Material: Aluminium-Shell Plating: Black Zinc Nickel-Insulator: Thermoplastic-Contacts: Copper Alloy-Seals & Grommet: Silicon Elastomer-Contact Plating: Gold over copper Alloy 0.8µm minimum-Durability: 500 Mating cycles-Delivered with Souriau contacts and Accessories |                                            |                 |                                                     |               | SOURIAU shall not be liable for any non-conformity or damage<br>due to a use of the Products which does not comply with<br>the Specifications issued by either of the Parties or by a third party<br>(professional recommendation, technical notice.) |                              |                                                                                            |                               |              |   |
| N |                                                                                                                                                                                                                                                                                                                               |                                            |                 |                                                     |               | CountryJurisdiction & Control ListFRNot Listed                                                                                                                                                                                                        |                              |                                                                                            |                               |              |   |
|   |                                                                                                                                                                                                                                                                                                                               |                                            |                 |                                                     |               | PN: 8D525Z29AA                                                                                                                                                                                                                                        |                              |                                                                                            |                               |              |   |
|   | -Temperature Range<br>-Salt Spray                                                                                                                                                                                                                                                                                             | <sub>:</sub> -65°C to +175°C<br>:500 hours |                 |                                                     |               | A 17-10-2016                                                                                                                                                                                                                                          | First Release                |                                                                                            |                               |              |   |
|   | -Mass                                                                                                                                                                                                                                                                                                                         | : 57.58 g ± 10%                            |                 |                                                     |               | ISS DATE<br>Designed By:                                                                                                                                                                                                                              | Latest modification<br>Date: | - by                                                                                       | CUSTOMER DRAWING              | MOD N°       |   |
|   |                                                                                                                                                                                                                                                                                                                               |                                            |                 |                                                     |               |                                                                                                                                                                                                                                                       | Aluminium Plug 8D series     |                                                                                            |                               |              |   |
|   | BASIC SERIES:<br>SHELL TYPE : Plug wit                                                                                                                                                                                                                                                                                        |                                            | 25 Z 29 A A     |                                                     |               | SCALE -{                                                                                                                                                                                                                                              |                              | General linear<br>Tolerances:<br>±                                                         | NPRDS / PROJECT<br><b>859</b> |              | 1 |
|   | CONTACT TYPE : Standard Crimp Contact   SHELL SIZE : 25 CONTACT TYPE : PIN(500 Matings)                                                                                                                                                                                                                                       |                                            |                 |                                                     | SOURIAU       | WWW.SOURIAU.COM it must not be                                                                                                                                                                                                                        |                              | This document is the prop<br>SOURIAU<br>it must not be reproduc<br>communicated without pe | AU<br>produced or             |              |   |
|   | PLATING : Z =                                                                                                                                                                                                                                                                                                                 | Black Zinc Nickel                          |                 |                                                     | AYOUT : 25-29 | FORMAT<br>A3                                                                                                                                                                                                                                          |                              | SOURIAU DRG N°                                                                             |                               | SHEET<br>1/2 |   |
| L | Н                                                                                                                                                                                                                                                                                                                             | G                                          | F               | E                                                   |               | D                                                                                                                                                                                                                                                     | С                            | 8D525Z29AA-C                                                                               | A                             | 1/2          |   |