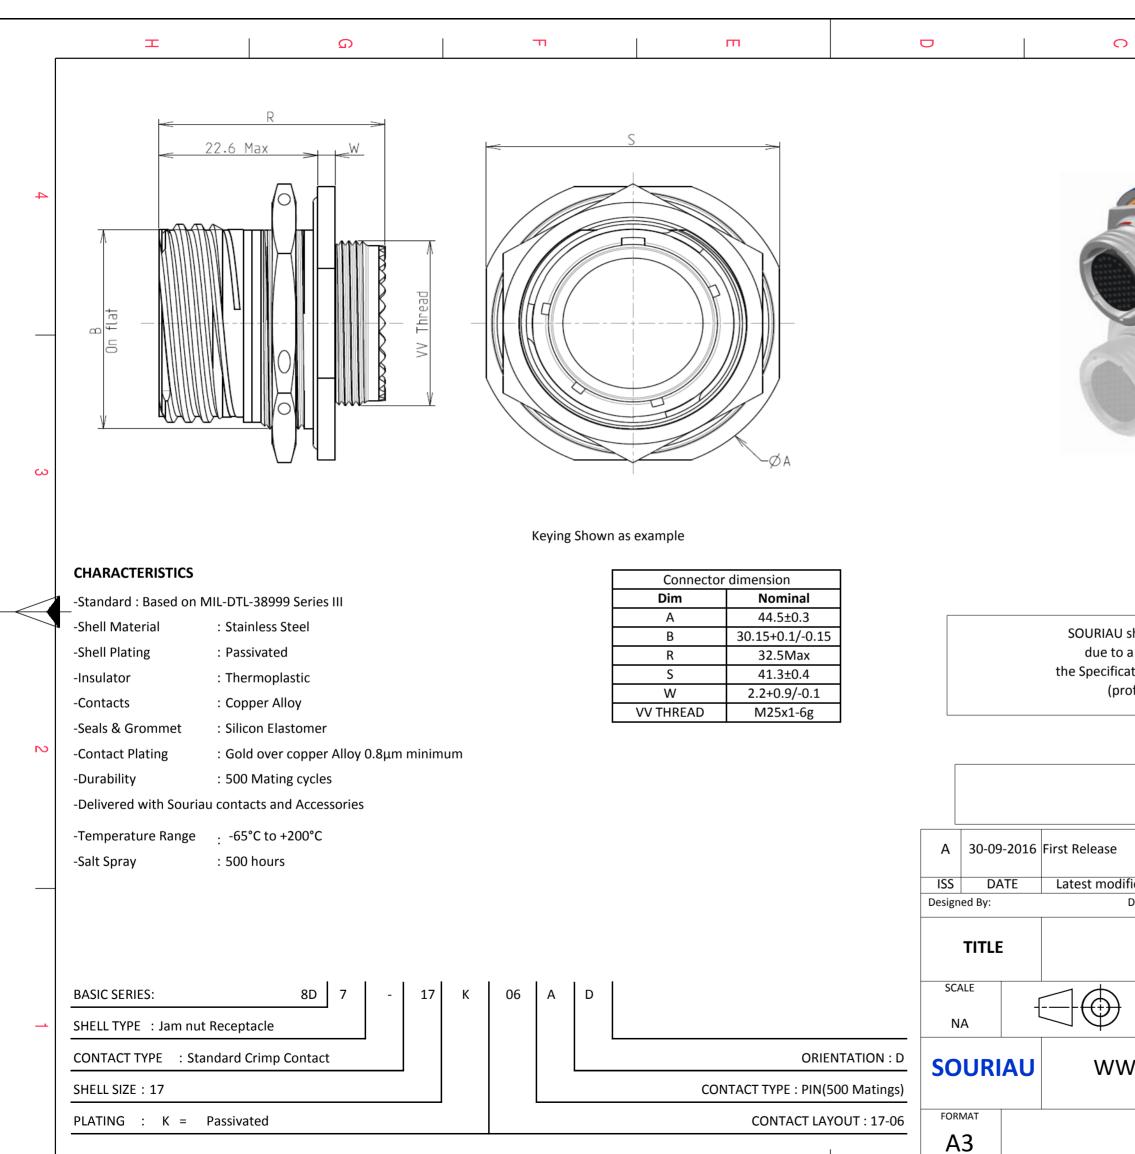

F

Е

Н

G

D

С

| a use of the Products which does not comply with<br>ations issued by either of the Parties or by a third party<br>ofessional recommendation, technical notice.)<br><ul> <li></li></ul>                                                                                                                                                                                                                                    |
|---------------------------------------------------------------------------------------------------------------------------------------------------------------------------------------------------------------------------------------------------------------------------------------------------------------------------------------------------------------------------------------------------------------------------|
| LAYOUT SHOWN AS EXAMPLE         shall not be liable for any non-conformity or damage         a use of the Products which does not comply with         ations issued by either of the Parties or by a third party         ofessional recommendation, technical notice.) <ul> <li></li></ul>                                                                                                                                |
| a use of the Products which does not comply with<br>ations issued by either of the Parties or by a third party<br>ofessional recommendation, technical notice.)<br><ul> <li></li></ul>                                                                                                                                                                                                                                    |
| Date:       CUSTOMER DRAWING         Stainless Steel Receptacle 8D series       Stainless Steel Receptacle 8D series         General linear<br>Tolerances:       NPRDS / PROJECT         ±       859         VW.SOURIAU.COM       This document is the property of<br>SOURIAU<br>it must not be reproduced or<br>communicated without permission       SHEET         SOURIAU DRG N°<br>8D717K06AD-C       SHEET       1/2 |
| Tolerances:     859       ±     This document is the property of SOURIAU       VW.SOURIAU.COM     This document is the property of sOURIAU       SOURIAU DRG N°     SHEET       8D717K06AD-C     1/2                                                                                                                                                                                                                      |
| 8D717K06AD-C 1/2                                                                                                                                                                                                                                                                                                                                                                                                          |
|                                                                                                                                                                                                                                                                                                                                                                                                                           |