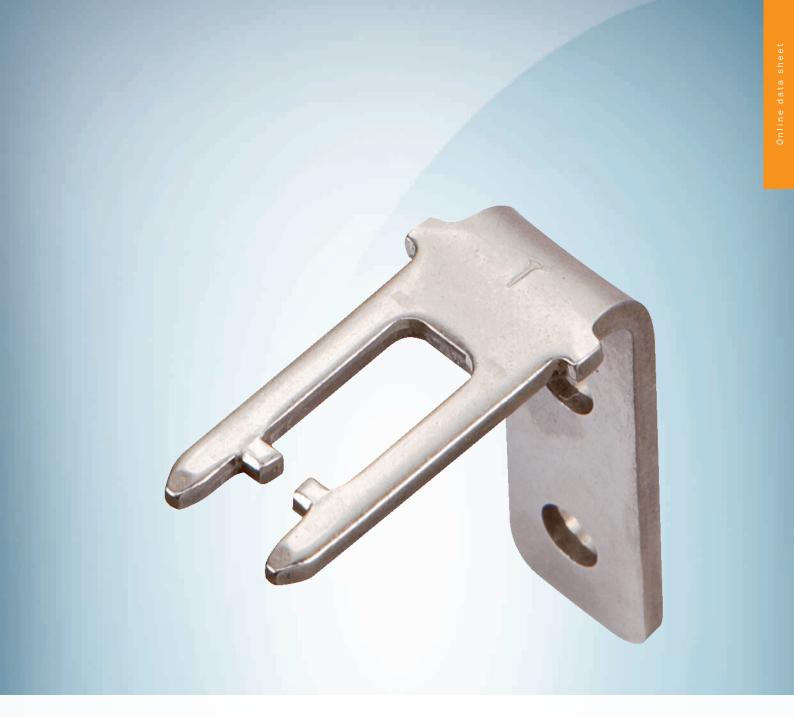

iE10-A1

#### Technical specifications

| Accessory group  | Actuators                   |
|------------------|-----------------------------|
| Items supplied   | Including two safety screws |
| Design           | Angled                      |
| Actuation option | Rigid                       |
| Min. door radius | ≥ 1,000 mm                  |