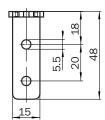

# Detailed technical data

#### Technical specifications

| Accessory group  | Actuators                   |
|------------------|-----------------------------|
| Items supplied   | Including two safety screws |
| Design           | Angled                      |
| Actuation option | Rigid                       |
| Min. door radius | ≥ 1,000 mm                  |

#### Classifications

| ECI@ss 5.0     | 27279290 |
|----------------|----------|
| ECI@ss 5.1.4   | 27279290 |
| ECI@ss 6.0     | 27279222 |
| ECI@ss 6.2     | 27279222 |
| ECI@ss 7.0     | 27279222 |
| ECI@ss 8.0     | 27279222 |
| ECI@ss 8.1     | 27279222 |
| ECI@ss 9.0     | 27270612 |
| ETIM 5.0       | EC002594 |
| ETIM 6.0       | EC002594 |
| UNSPSC 16.0901 | 31251501 |

## Dimensional drawing (Dimensions in mm (inch))







## SICK AT A GLANCE

SICK is one of the leading manufacturers of intelligent sensors and sensor solutions for industrial applications. A unique range of products and services creates the perfect basis for controlling processes securely and efficiently, protecting individuals from accidents and preventing damage to the environment.

We have extensive experience in a wide range of industries and understand their processes and requirements. With intelligent sensors, we can deliver exactly what our customers need. In application centers in Europe, Asia and North America, system solutions are tested and optimized in accordance with customer specifications. All this makes us a reliable supplier and development partner.

Comprehensive services complete our offering: SICK LifeTime Services pro