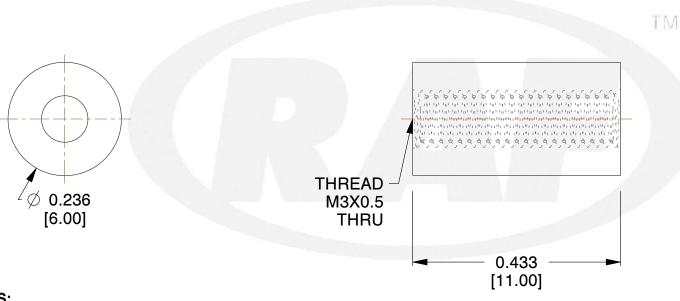

LENGTHS </=: 6 INCHES ± 0.005

LENGTH >: 6 INCHES ± 0.010

DIAMETERS: ± 0.005 NON-METALLIC LENGTH: ±0.010 DIAMETERS: ± 0.010

INTERNAL THREADS:
MINIMUM THREAD DEPTH

M1058-3005-AL

COMPONENT

6 MM ROUND FEMALE STANDOFFS