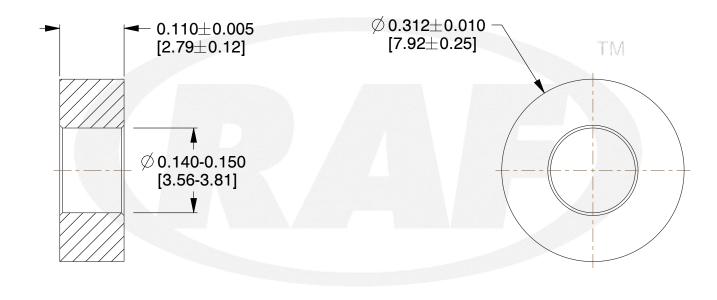

## **NOTES:**

- 1. Material: Polyamide (Nylon) (L-P-410), Composition 6/6
- 2. Finish: Plain
- 3. All Drawing Dimensions are in Inches [mm]
- 4. Unless otherwise specified, Edge Breaks, Radii or Countersinks 0.005-0.015
- 5. All features in accordance with NAS61

INTERNAL THREADS:

NAS61-06B-011

5/16" Round Spacer

COMPONENT