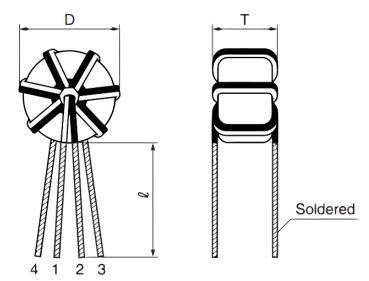

Click here for the 3D model.

| Dimensions |            |
|------------|------------|
| L          | 7.5mm MAX  |
| Т          | 5mm MAX    |
| Н          | 7.5mm MAX  |
| LL         | 4mm +/-2mm |

| Packaging Specifications |           |  |
|--------------------------|-----------|--|
| Packaging                | Bulk, Box |  |
| Packaging Quantity       | 6000      |  |
| Component Weight         | 370 mg    |  |