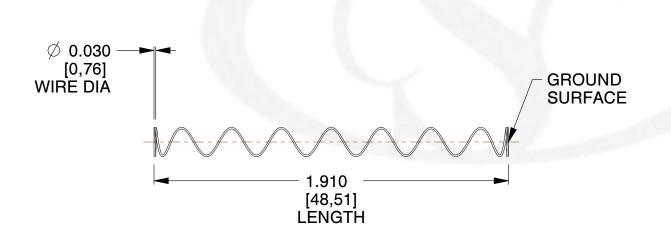

## **NOTES:**

1. Material : Spring Steel 2. Finish: Glod Irridite

3. Ends: Closed and Ground

4. Total Coils: 10.000

5. Sugg. Max. Deflection: 2.200 (in) 6. Sugg. Max. Load : 2.300 (lbs)

7. All Drawing Dimensions are in Inches [mm]