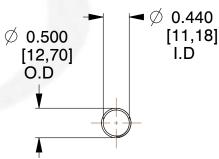

## **NOTES:**

1. Material : Spring Steel 2. Finish: Glod Irridite

3. Ends: Closed and Ground

4. Total Coils: 10.000

5. Sugg. Max. Deflection: 2.200 (in) 6. Sugg. Max. Load : 2.300 (lbs)

7. All Drawing Dimensions are in Inches [mm]