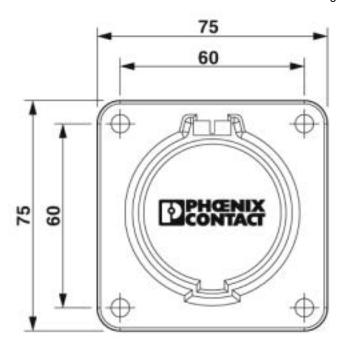

#### **Dimensions**

| Height          | 75 mm         |
|-----------------|---------------|
| Width           | 75 mm         |
| Depth           | 37.5 mm       |
| Bore dimensions | 60 mm x 60 mm |

### Dimensional drawing

Dimensional drawing

Phoenix Contact 2019 © - all rights reserved http://www.phoenixcontact.com

PHOENIX CONTACT GmbH & Co. KG Flachsmarktstr. 8 32825 Blomberg Germany

Tel. +49 5235 300 Fax +49 5235 3 41200