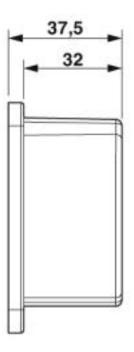

#### **Dimensions**

| Height          | 75 mm         |
|-----------------|---------------|
| Width           | 75 mm         |
| Depth           | 37.5 mm       |
| Bore dimensions | 60 mm x 60 mm |

### Dimensional drawing

Dimensional drawing

Phoenix Contact 2019 © - all rights reserved http://www.phoenixcontact.com

PHOENIX CONTACT GmbH & Co. KG Flachsmarktstr. 8 32825 Blomberg Germany

Tel. +49 5235 300 Fax +49 5235 3 41200