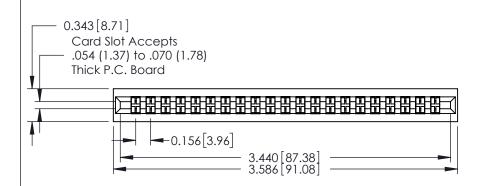

**Mounting Option** 101-No Mounting Lugs **Contact Detail** 

520-P.C. Tail .046x.015(1.17x0.38) - Tail LG.=.213(5.41) .156 [3.96] Contact Spacing with Single Centreline Row





306 / 316 / 356 Card Edge Connector Part Number: 306-021-520-101

YOUR CONNECTION TO QUALITY & SERVICE

| TOILL OF COLLECT                  |                   |
|-----------------------------------|-------------------|
| ACAD REFERENCE NO. 306 ENG MASTER |                   |
| DRAWN: J.LEE                      | DATE: SEPT. 14/09 |
| CHECKED:                          | DATE:             |
| SCALE: NTS                        | SHEET 1 OF 2      |
| DRAWING NUMBER                    | ISSUE             |

0.165[4.19] Point of Contact

0.295 [7.49] Card Slot

306 Assembly

## **See Accompanying Pages for:**

- **Mounting Options**
- **Features and Specifications**