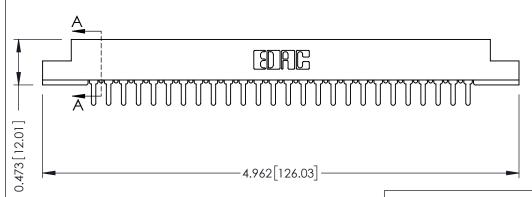

## SECTION A-A

**See Accompanying Pages for:** 

- **Contact Bend Details**
- **Mounting Options**

307 / 357 Card Edge Connector Part Number: 307-026-425-107

**EDAC INC** TORONTO, ONTARIO CANADA

THESE DRAWINGS AND SPECIFICATIONS ARE THE PROPERTY OF EDAC INC.,AND SHALL NOT BE REPRODUCED, OR COPIED OR USED AS THE BASIS FOR THE MANUFACTURE OR SALE OF APPARATUS WITHOUT WRITTEN PERMISSION.