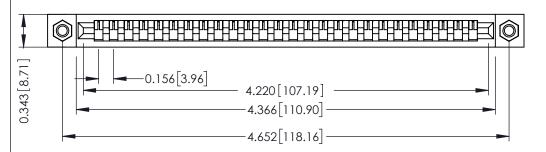

**Mounting Option** M3-0.5 Metric Threaded Inserts **Contact Detail** 

PC Tail .046x.013(1.17x0.33) - Tail LG=.213(5.41) .156 [3.96] Contact Spacing x .200 [5.08] Row Spacing

THIS IS A C.A.D. GENERATED DRAWING DO NOT MAKE MANUAL REVISIONS TO MASTER.