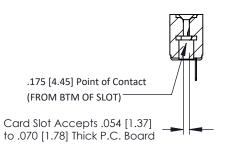

**Mounting Option** M3-0.5 Metric Threaded Inserts **Contact Detail** 

PC Tail .046x.013(1.17x0.33) - Tail LG=.213(5.41) .156 [3.96] Contact Spacing x .200 [5.08] Row Spacing

THIS IS A C.A.D. GENERATED DRAWING DO NOT MAKE MANUAL REVISIONS TO MASTER.