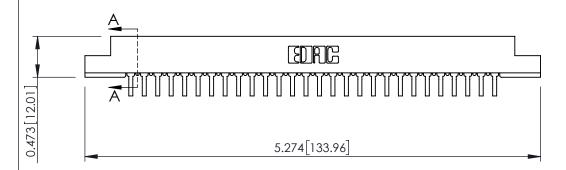

**Mounting Option** .156 (3.96) Dia. Mounting Holes **Contact Detail** 

90 Degree Bend (Code 422 and 440 Contacts)

.156 [3.96] Contact Spacing x .200 [5.08] Row Spacing

**SECTION A-A** 

.095 [2.41] Point of Contact (FROM BTM OF SLOT) Card Slot Accepts .054 [1.37] to .070 [1.78] Thick P.C. Board

## **See Accompanying Pages for:**

- **Contact Bend Details**
- **Mounting Options**

307 / 357 Card Edge Connector Part Number: 307-056-459-204

| ACAD REFERENCE NO. 307 ENG MASTER |                  |
|-----------------------------------|------------------|
| DRAWN: J.LEE                      | DATE: AUG. 11/09 |
| CHECKED:                          | DATE:            |
| SCALE: NTS                        | SHEET 1 OF 3     |
| DRAWING NUMBER                    | ISSUE            |

307 Assembly