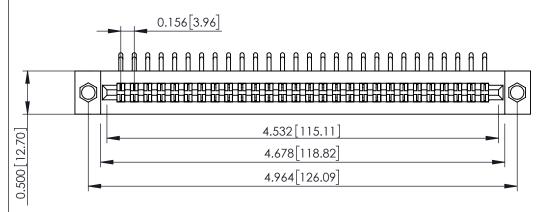

**Mounting Option** .156 (3.96) Dia. Mounting Holes **Contact Detail** 

90 Degree Bend (Code 422 and 440 Contacts)

.156 [3.96] Contact Spacing x .200 [5.08] Row Spacing

**SECTION A-A** 

.095 [2.41] Point of Contact (FROM BTM OF SLOT) Card Slot Accepts .054 [1.37] to .070 [1.78] Thick P.C. Board

## **See Accompanying Pages for:**

- **Contact Bend Details**
- **Mounting Options**

307 / 357 Card Edge Connector Part Number: 307-056-459-204

| ACAD REFERENCE NO. 307 ENG MASTER |                  |
|-----------------------------------|------------------|
| DRAWN: J.LEE                      | DATE: AUG. 11/09 |
| CHECKED:                          | DATE:            |
| SCALE: NTS                        | SHEET 1 OF 3     |
| DRAWING NUMBER                    | ISSUE            |

307 Assembly