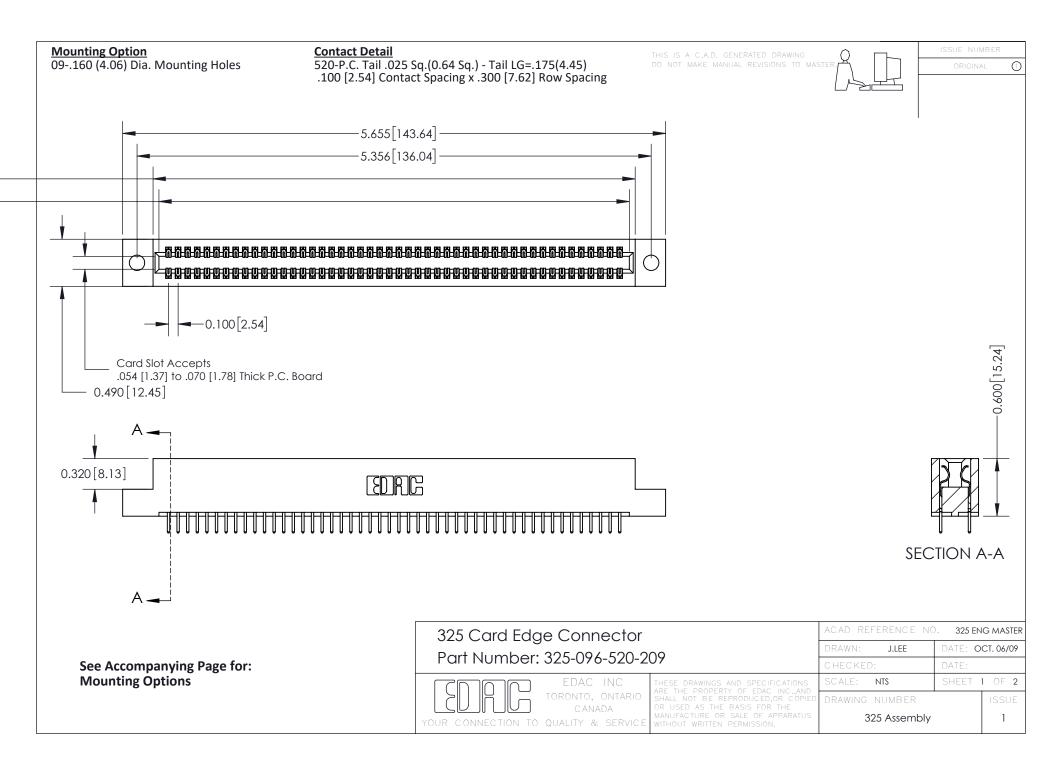

THIS IS A C.A.D. GENERATED DRAWING
DO NOT MAKE MANUAL REVISIONS TO MASTER.



ISSUE NUMBER

ORIGINAL

1



| 325 Card Edge Connector<br>Mounting Options |                                                                                                                                                                                                 | ACAD REFERENCE NO. 325 ENG MASTER |             |         |           |
|---------------------------------------------|-------------------------------------------------------------------------------------------------------------------------------------------------------------------------------------------------|-----------------------------------|-------------|---------|-----------|
|                                             |