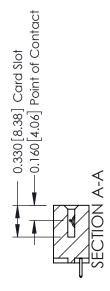

ISSUE NUMBER

ORIGINAL

1

| 337 / 387 Series Card Edge Connector<br>Contact Bend Detail           |                                                                                                                                                                                                 | ACAD REFERENCE NO. | 337 ENG MASTER   |               |
|-----------------------------------------------------------------------|-------------------------------------------------------------------------------------------------------------------------------------------------------------------------------------------------|--------------------|------------------|---------------|
|                                                                       |                                                                                                                                                                                                 | DRAWN: J.LEE       | DATE: OCT. 06/09 |               |
|                                                                       |                                                                                                                                                                                                 | CHECKED:           | DATE:            |               |
| EDAC INC TORONTO, ONTARIO CANADA YOUR CONNECTION TO QUALITY & SERVICE | THESE DRAWINGS AND SPECIFICATIONS ARE THE PROPERTY OF EDAC INC.,AND SHALL NOT BE REPRODUCED,OR COPIED OR USED AS THE BASIS FOR THE MANUFACTURE OR SALE OF APPARATUS WITHOUT WRITTEN PERMISSION. | SCALE: NTS         | SHEET            | 2 <b>OF</b> 3 |
|                                                                       |                                                                                                                                                                                                 | DRAWING NUMBER     |                  | ISSUE         |
|                                                                       |                                                                                                                                                                                                 | 337 Assembly       |                  | 1             |