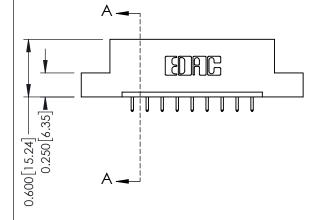

ISSUE NUMBER

ORIGINAL

1

| 337 / 387 Series Card Edge Connector<br>Contact Bend Detail           |                                                                                                                                                                                                 | ACAD REFERENCE NO. | 337 ENG MASTER   |               |
|-----------------------------------------------------------------------|-------------------------------------------------------------------------------------------------------------------------------------------------------------------------------------------------|--------------------|------------------|---------------|
|                                                                       |                                                                                                                                                                                                 | DRAWN: J.LEE       | DATE: OCT. 06/09 |               |
|                                                                       |                                                                                                                                                                                                 | CHECKED:           | DATE:            |               |
| EDAC INC TORONTO, ONTARIO CANADA YOUR CONNECTION TO QUALITY & SERVICE | THESE DRAWINGS AND SPECIFICATIONS ARE THE PROPERTY OF EDAC INC.,AND SHALL NOT BE REPRODUCED,OR COPIED OR USED AS THE BASIS FOR THE MANUFACTURE OR SALE OF APPARATUS WITHOUT WRITTEN PERMISSION. | SCALE: NTS         | SHEET            | 2 <b>OF</b> 3 |
|                                                                       |                                                                                                                                                                                                 | DRAWING NUMBER     |                  | ISSUE         |
|                                                                       |                                                                                                                                                                                                 | 337 Assembly       |                  | 1             |