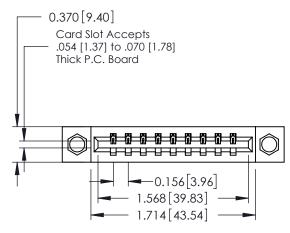

**Mounting Option** 

07-M3-0.5 Metric Threaded Inserts

**Contact Detail** 

521-P.C. Tail .025 Sq.(0.64 Sq.) - Tail LG=.150(3.81) .156 [3.96] Contact Spacing x .200 [5.08] Row Spacing

THIS IS A C.A.D. GENERATED DRAWING DO NOT MAKE MANUAL REVISIONS TO MASTER.

ISSUE NUMBER

ORIGINAL

1

**See Accompanying Pages for:** 

- **Contact Bend Details**
- **Mounting Options**

| 337 / 387 Series Card Edge Connector |
|--------------------------------------|
| Part Number: 337-009-521-107         |