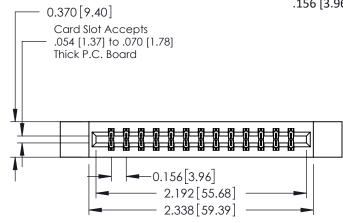

**Mounting Option** 12-.128 (3.25) Dia. Side Mounting Holes **Contact Detail** 

524-P.C. Tail .018 Sq.(0.46 Sq.) - Tail LG=.175(4.45) .156 [3.96] Contact Spacing x .200 [5.08] Row Spacing

THIS IS A C.A.D. GENERATED DRAWING DO NOT MAKE MANUAL REVISIONS TO MASTER.