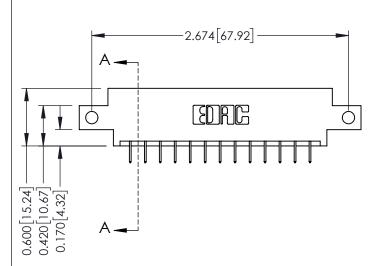

**Mounting Option** 12-.128 (3.25) Dia. Side Mounting Holes **Contact Detail** 

524-P.C. Tail .018 Sq.(0.46 Sq.) - Tail LG=.175(4.45) .156 [3.96] Contact Spacing x .200 [5.08] Row Spacing

THIS IS A C.A.D. GENERATED DRAWING DO NOT MAKE MANUAL REVISIONS TO MASTER.