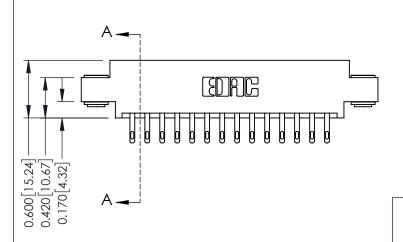

**See Accompanying Pages for:** 

- **Contact Bend Details**
- **Mounting Options**

| 337 / 387 Series Card Edge Connector |
|--------------------------------------|
| Part Number: 337-028-500-803         |