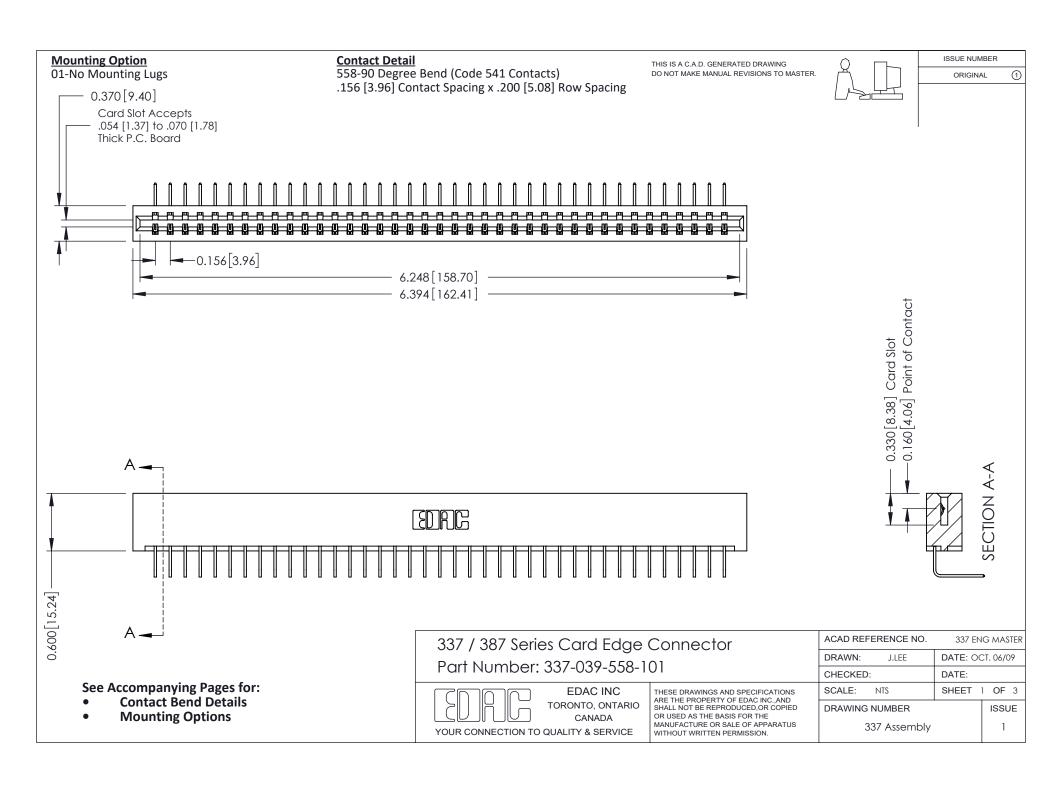

ISSUE NUMBER

ORIGINAL

1



| 337 / 387 Series Card Edge Connector<br>Contact Bend Detail           |                                                                                                                                                                                                  | ACAD REFERENCE NO. 337 E |                  | G MASTER      |
|-----------------------------------------------------------------------|--------------------------------------------------------------------------------------------------------------------------------------------------------------------------------------------------|--------------------------|------------------|---------------|
|                                                                       |