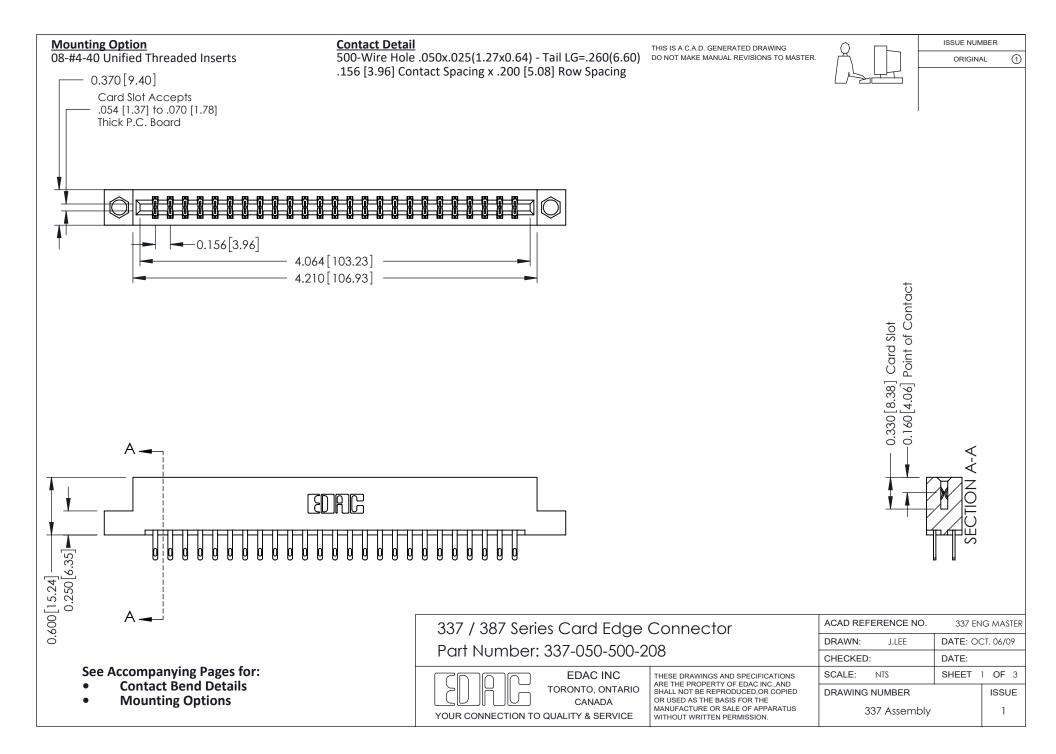

ISSUE NUMBER

ORIGINAL

1



| 337 / 387 Series Card Edge Connector<br>Contact Bend Detail           |                                                                                                                                                                                                  | ACAD REFERENCE NO. 337 E |                  | G MASTER      |
|-----------------------------------------------------------------------|--------------------------------------------------------------------------------------------------------------------------------------------------------------------------------------------------|--------------------------|------------------|---------------|
|                                                                       |