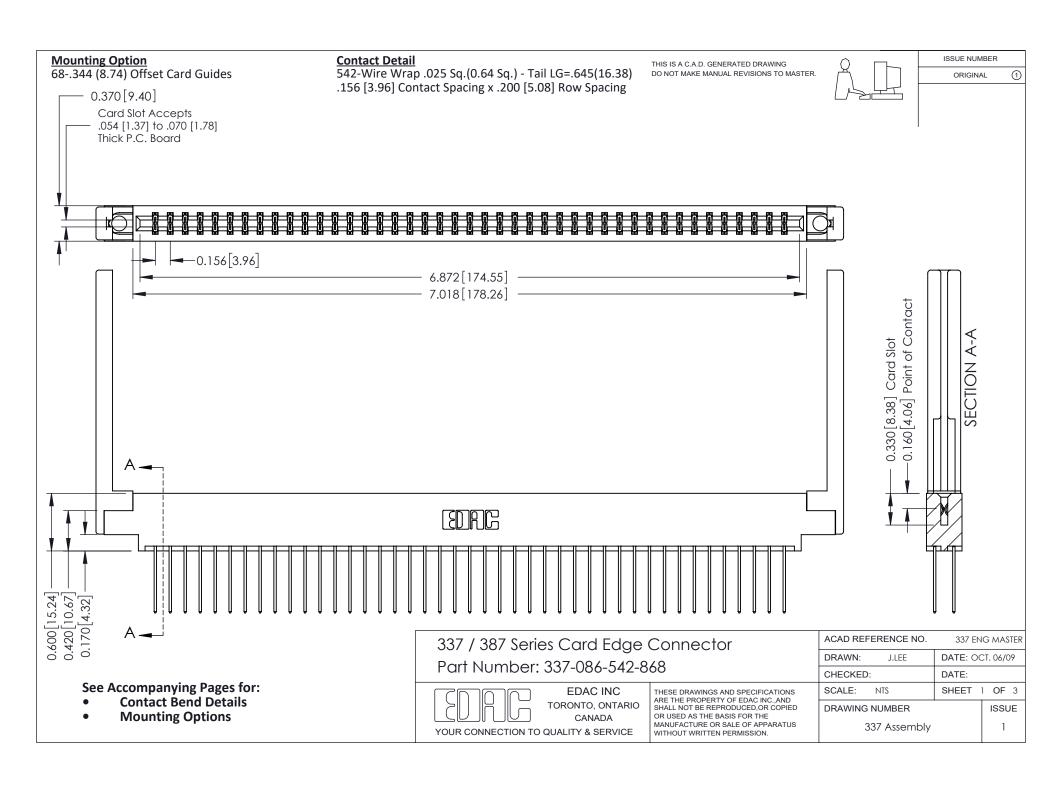

ISSUE NUMBER

ORIGINAL

1



| 337 / 387 Series Card Edge Connector<br>Contact Bend Detail           |                                                                                                                                                                                                  | ACAD REFERENCE NO. 337 E |                  | G MASTER      |
|-----------------------------------------------------------------------|--------------------------------------------------------------------------------------------------------------------------------------------------------------------------------------------------|--------------------------|------------------|---------------|
|                                                                       |