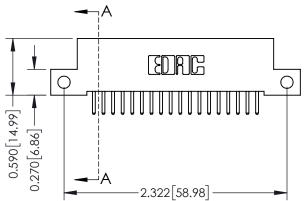

## **Mounting Option**

12-.128 (3.25) Dia. Side Mounting Holes

## **Contact Detail**

520-P.C. Tail .030x.018(0.76x0.46) - Tail LG=.185(4.70) .100 [2.54] Contact Spacing x .200 [5.08] Row Spacing

THIS IS A C.A.D. GENERATED DRAWING

ISSUE NUMBER

ORIGINAL

0.410[10.41]





## **See Accompanying Pages for:**

- Contact Bend Details
- Mounting Options



| 342 / 392 Card Edge Connector<br>Part Number: 342-018-520-112 |                                            | ACAD REFERENCE NO. 342 ENG MASTER                                                                      |              |         |           |        |
|---------------------------------------------------------------|--------------------------------------------|--------------------------------------------------------------------------------------------------------|--------------|---------|-----------|--------|
|                                                               |                                            | DRAWN: