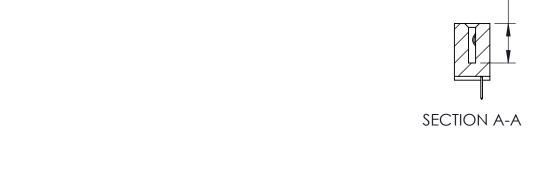

## **Contact Detail**

520-P.C. Tail .030x.018(0.76x0.46) - Tail LG=.185(4.70) .100 [2.54] Contact Spacing x .200 [5.08] Row Spacing

THIS IS A C.A.D. GENERATED DRAWING

ISSUE NUMBER

ORIGINAL

0.410[10.41]