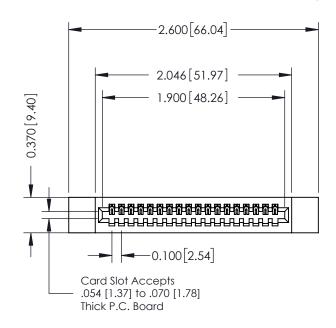

## **See Accompanying Pages for:**

- Contact Bend Details
- Mounting Options

| 342 / 392 Card Edge Connector<br>Part Number: 342-018-520-112 |                                            | ACAD REFERENCE NO. 342 ENG MASTER                                                                      |              |         |           |        |
|---------------------------------------------------------------|--------------------------------------------|--------------------------------------------------------------------------------------------------------|--------------|---------|-----------|--------|
|                                                               |                                            | DRAWN:                                                                                                 | J.LEE        | DATE: O | CT. 06/09 |        |
|                                                               |                                            | CHECKED:                                                                                               |              | DATE:   |           |        |
| EDAC                                                          |                                            | THESE DRAWINGS AND SPECIFICATIONS                                                                      | SCALE:       | NTS     | SHEET     | 1 OF 3 |
|                                                               | TORONTO, ONTARIO                           | ARE THE PROPERTY OF EDAC INC.,AND<br>SHALL NOT BE REPRODUCED,OR COPIED<br>OR USED AS THE BASIS FOR THE | DRAWING      | NUMBER  |           | ISSUE  |
|                                                               | CANADA  JR CONNECTION TO QUALITY & SERVICE |                                                                                                        | 342 Assembly |         |           | 1      |