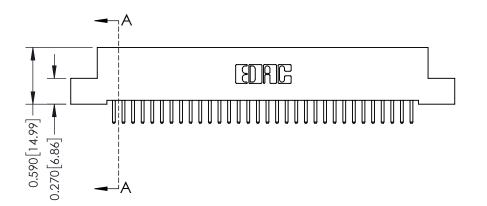

342 ENG MASTER J.LEE DATE: OCT. 06/09 SHEET 1 OF 3 NTS

342 Assembly

THIS IS A C.A.D. GENERATED DRAWING DO NOT MAKE MANUAL REVISIONS TO MASTER. ISSUE NUMBER

ORIGINAL

1

| 342 / 392 Series Card Edge Connector<br>Contact Bend Detail |                                                                                                                                              | ACAD REFERENCE NO. 342 ENG MASTER |             |          |          |
|-------------------------------------------------------------|----------------------------------------------------------------------------------------------------------------------------------------------|-----------------------------------|-------------|----------|----------|
|                                                             |                                                                                                                                              | DRAWN:                            | J.LEE       | DATE: OC | T. 06/09 |
|                                                             |                                                                                                                                              | CHECKED:                          |             | DATE:    |          |
| EDAC INC                                                    | ARE THE PROPERTY OF EDAC INC.,AND —<br>SHALL NOT BE REPRODUCED,OR COPIED<br>OR USED AS THE BASIS FOR THE<br>MANUFACTURE OR SALE OF APPARATUS | SCALE:                            | NTS         | SHEET :  | 2 OF 3   |
| TORONTO, ONTARIO                                            |                                                                                                                                              | DRAWING                           | NUMBER      |          | ISSUE    |
| YOUR CONNECTION TO QUALITY & SERVICE                        |                                                                                                                                              | 3                                 | 42 Assembly |          | 1        |