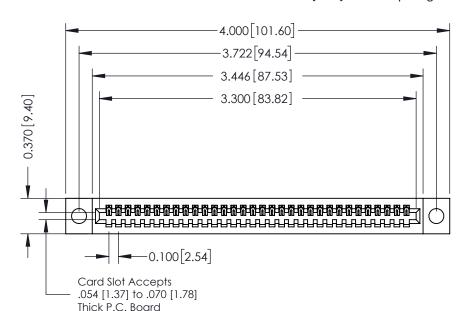

342 ENG MASTER J.LEE DATE: OCT. 06/09 SHEET 1 OF 3 NTS

342 Assembly

THIS IS A C.A.D. GENERATED DRAWING DO NOT MAKE MANUAL REVISIONS TO MASTER. ISSUE NUMBER

ORIGINAL

1

| 342 / 392 Series Card Edge Connector<br>Contact Bend Detail |                                                                                                                                              | ACAD REFERENCE NO. 342 ENG MASTER |             |          |          |
|-------------------------------------------------------------|----------------------------------------------------------------------------------------------------------------------------------------------|-----------------------------------|-------------|----------|----------|
|                                                             |                                                                                                                                              | DRAWN:                            | J.LEE       | DATE: OC | T. 06/09 |
|                                                             |                                                                                                                                              | CHECKED:                          |             | DATE:    |          |
| EDAC INC                                                    | ARE THE PROPERTY OF EDAC INC.,AND —<br>SHALL NOT BE REPRODUCED,OR COPIED<br>OR USED AS THE BASIS FOR THE<br>MANUFACTURE OR SALE OF APPARATUS | SCALE:                            | NTS         | SHEET :  | 2 OF 3   |
| TORONTO, ONTARIO                                            |                                                                                                                                              | DRAWING                           | NUMBER      |          | ISSUE    |
| YOUR CONNECTION TO QUALITY & SERVICE                        |                                                                                                                                              | 3                                 | 42 Assembly |          | 1        |