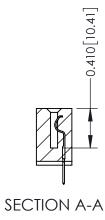

342 ENG MASTER J.LEE DATE: OCT. 06/09 SHEET 1 OF 3 NTS

342 Assembly

THIS IS A C.A.D. GENERATED DRAWING DO NOT MAKE MANUAL REVISIONS TO MASTER. ISSUE NUMBER

ORIGINAL

1

| 342 / 392 Series Card Edge Connector<br>Contact Bend Detail |                                                                                                                                              | ACAD REFERENCE NO. 342 ENG MASTER |             |          |          |
|-------------------------------------------------------------|----------------------------------------------------------------------------------------------------------------------------------------------|-----------------------------------|-------------|----------|----------|
|                                                             |                                                                                                                                              | DRAWN:                            | J.LEE       | DATE: OC | T. 06/09 |
|                                                             |                                                                                                                                              | CHECKED:                          |             | DATE:    |          |
| EDAC INC                                                    | ARE THE PROPERTY OF EDAC INC.,AND —<br>SHALL NOT BE REPRODUCED,OR COPIED<br>OR USED AS THE BASIS FOR THE<br>MANUFACTURE OR SALE OF APPARATUS | SCALE:                            | NTS         | SHEET :  | 2 OF 3   |
| TORONTO, ONTARIO                                            |                                                                                                                                              | DRAWING                           | NUMBER      |          | ISSUE    |
| YOUR CONNECTION TO QUALITY & SERVICE                        |                                                                                                                                              | 3                                 | 42 Assembly |          | 1        |