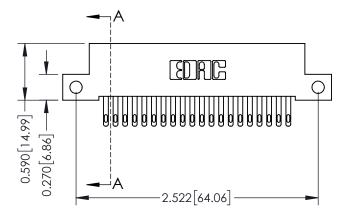

## 342 / 392 Card Edge Connector Part Number: 342-040-500-212

YOUR CONNECTION TO QUALITY & SERVICE

|    | DRAWN: J.LEE   | DATE: O | CT. 06/09 |
|----|----------------|---------|-----------|
|    | CHECKED:       | DATE:   |           |
| _  | SCALE: NTS     | SHEET   | 1 OF 3    |
| ED | DRAWING NUMBER |         | ISSUE     |
| 6  | 342 Assembly   |         | 1         |