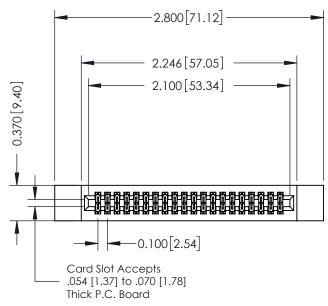

## **See Accompanying Pages for: Contact Bend Details**

**Mounting Options** 

|              | 2.000[/1.12]                                   |   |  |
|--------------|------------------------------------------------|---|--|
|              | 2.246[57.05]                                   | - |  |
| .40]         | 2.100[53.34]                                   |   |  |
| 0.370 [9.40] |                                                |   |  |
|              |                                                |   |  |
| <u> </u>     |                                                |   |  |
| +            |                                                |   |  |
| 1            | 0.100[2.54]                                    |   |  |
|              | Card Slot Accepts<br>054 [1.37] to .070 [1.78] |   |  |