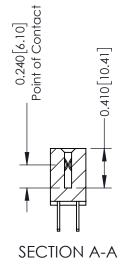

342 Assembly

THIS IS A C.A.D. GENERATED DRAWING DO NOT MAKE MANUAL REVISIONS TO MASTER. ISSUE NUMBER

ORIGINAL

1

| 342 / 392 Series Card Edge Connector<br>Contact Bend Detail |                                                               | ACAD REFERENCE NO. 342 ENG MASTER |             |          |          |
|-------------------------------------------------------------|---------------------------------------------------------------|-----------------------------------|-------------|----------|----------|
|                                                             |                                                               | DRAWN:                            | J.LEE       | DATE: OC | T. 06/09 |
|                                                             |                                                               | CHECKED:                          |             | DATE:    |          |
| EDAC INC                                                    | OR USED AS THE BASIS FOR THE MANUFACTURE OR SALE OF APPARATUS | SCALE:                            | NTS         | SHEET :  | 2 OF 3   |
| TORONTO, ONTARIO                                            |                                                               | DRAWING                           | NUMBER      |          | ISSUE    |
| YOUR CONNECTION TO QUALITY & SERVICE                        |                                                               | 3                                 | 42 Assembly |          | 1        |