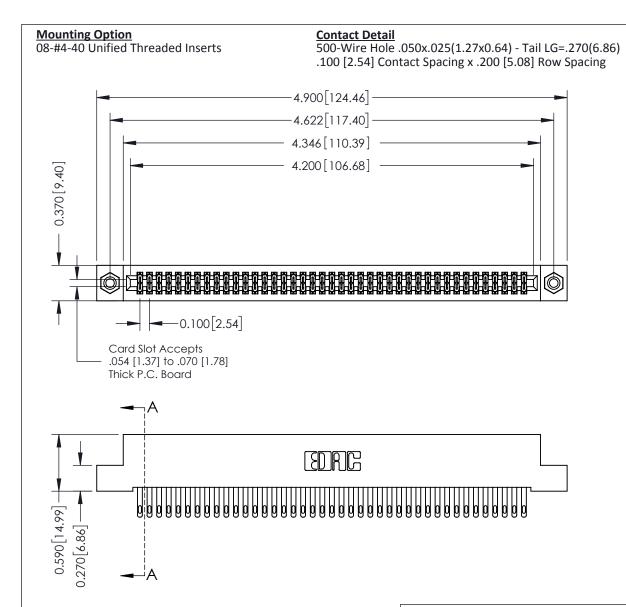

## **See Accompanying Pages for:**

- **Contact Bend Details**
- **Mounting Options**

| 342 / 392 Card Edge Connector |
|-------------------------------|
| Part Number: 342-082-500-208  |

342 ENG MASTER J.LEE DATE: OCT. 06/09 SHEET 1 OF 3

342 Assembly

THIS IS A C.A.D. GENERATED DRAWING DO NOT MAKE MANUAL REVISIONS TO MASTER. ISSUE NUMBER

ORIGINAL

1

| 342 / 392 Series Card Edge Connector<br>Contact Bend Detail |                                                               | ACAD REFERENCE NO. 342 ENG MASTER |             |          |          |
|-------------------------------------------------------------|---------------------------------------------------------------|-----------------------------------|-------------|----------|----------|
|                                                             |                                                               | DRAWN:                            | J.LEE       | DATE: OC | T. 06/09 |
|                                                             |                                                               | CHECKED:                          |             | DATE:    |          |
| EDAC INC                                                    | OR USED AS THE BASIS FOR THE MANUFACTURE OR SALE OF APPARATUS | SCALE:                            | NTS         | SHEET :  | 2 OF 3   |
| TORONTO, ONTARIO                                            |                                                               | DRAWING                           | NUMBER      |          | ISSUE    |
| YOUR CONNECTION TO QUALITY & SERVICE                        |                                                               | 3                                 | 42 Assembly |          | 1        |