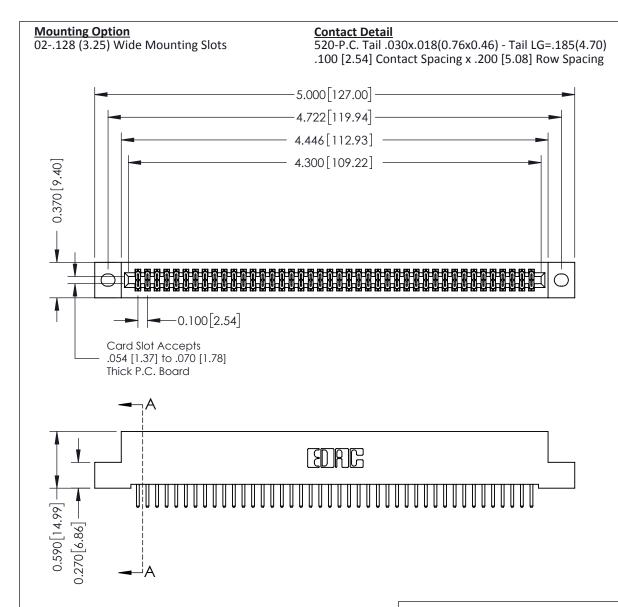

THIS IS A C.A.D. GENERATED DRAWING DO NOT MAKE MANUAL REVISIONS TO MASTER

ISSUE NUMBER

ORIGINAL

1

| 342 / 392 Card Edge Connector<br>Mounting Options |                                                                                                                                     | ACAD REFERENCE NO. 342 ENG MASTER |                         |        |  |  |
|---------------------------------------------------|-------------------------------------------------------------------------------------------------------------------------------------|-----------------------------------|-------------------------|--------|--|--|
|                                                   |                                                                                                                                     | DRAWN: J.LEE                      | DATE: <b>OCT. 06/09</b> |        |  |  |
|                                                   |                                                                                                                                     | CHECKED:                          | DATE:                   |        |  |  |
| EDAC INC                                          | ARE THE PROPERTY OF EDAC INC.,AND — SHALL NOT BE REPRODUCED,OR COPIED OR USED AS THE BASIS FOR THE MANUFACTURE OR SALE OF APPARATUS | SCALE: NTS                        | SHEET :                 | 3 OF 3 |  |  |
| TORONTO, ONTARIO                                  |                                                                                                                                     | DRAWING NUMBER                    | •                       | ISSUE  |  |  |
| YOUR CONNECTION TO QUALITY & SERVICE              |                                                                                                                                     | 342 Assembly                      |                         | 1      |  |  |