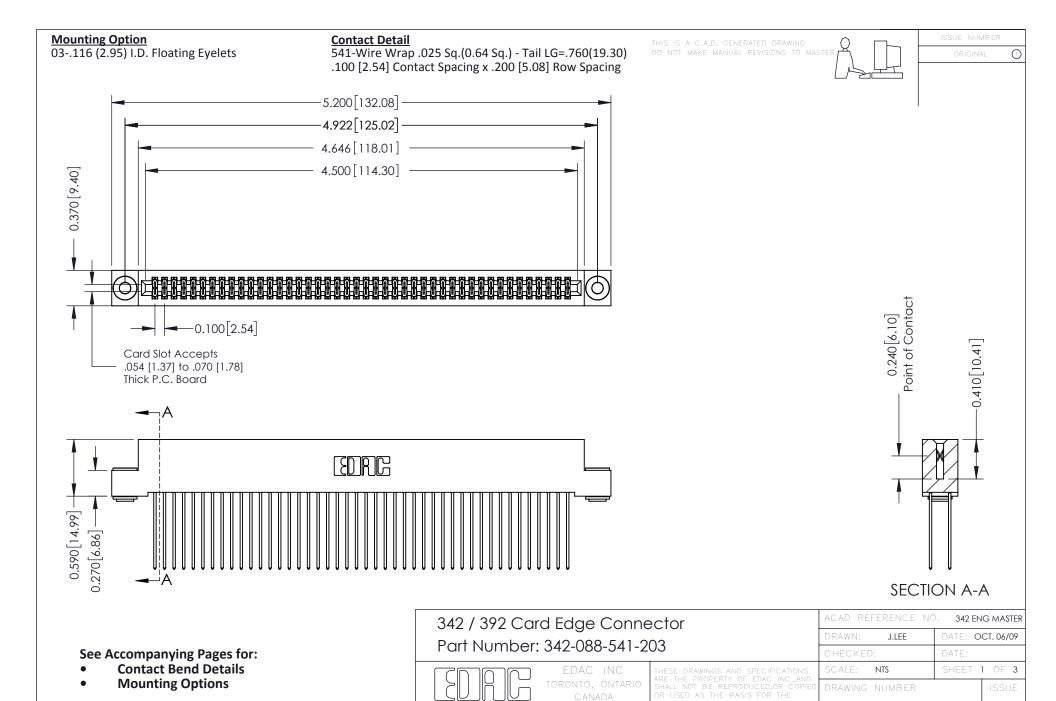

YOUR CONNECTION TO QUALITY & SERVICE

342 Assembly

THIS IS A C.A.D. GENERATED DRAWING
DO NOT MAKE MANUAL REVISIONS TO MASTER.

ISSUE NUMBE

ORIGINAL

1



| 342 / 392 Series Card Edge Connector<br>Contact Bend Detail |                                                                                                 | ACAD REFERENCE NO. 342 ENG MASTER |          |          |  |  |
|-------------------------------------------------------------|-------------------------------------------------------------------------------------------------|-----------------------------------|----------|----------|--|--|
|                                                             |                                                                                                 | DRAWN: J.LEE