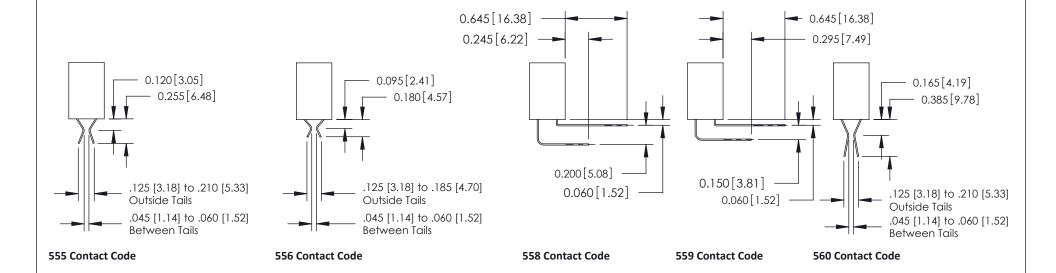

YOUR CONNECTION TO QUALITY & SERVICE

342 Assembly

THIS IS A C.A.D. GENERATED DRAWING
DO NOT MAKE MANUAL REVISIONS TO MASTER.

ISSUE NUMBE

ORIGINAL

1

| 342 / 392 Series Card Edge Connector<br>Contact Bend Detail |                                                                                                 | ACAD REFERENCE NO. 342 ENG MASTER |          |          |  |  |
|-------------------------------------------------------------|-------------------------------------------------------------------------------------------------|-----------------------------------|----------|----------|--|--|
|                                                             |                                                                                                 | DRAWN: J.LEE                      | DATE: OC | T. 06/09 |  |  |
|                                                             |                                                                                                 | CHECKED:                          | DATE:    | DATE:    |  |  |
|                                                             | THESE DRAWINGS AND SPECIFICATIONS ARE THE PROPERTY OF EDAC INCAND                               | SCALE: NTS                        | SHEET 2  | 2 OF 3   |  |  |
| YOUR CONNECTION TO QUALITY & SERVICE                        | SHALL NOT BE REPRODUCED OR COPIED OR USED AS THE BASIS FOR THE MANUFACTURE OR SALE OF APPARATUS | DRAWING NUMBER                    |          | ISSUE    |  |  |
|                                                             |                                                                                                 | 342 Assembly                      | ,        | 1        |  |  |