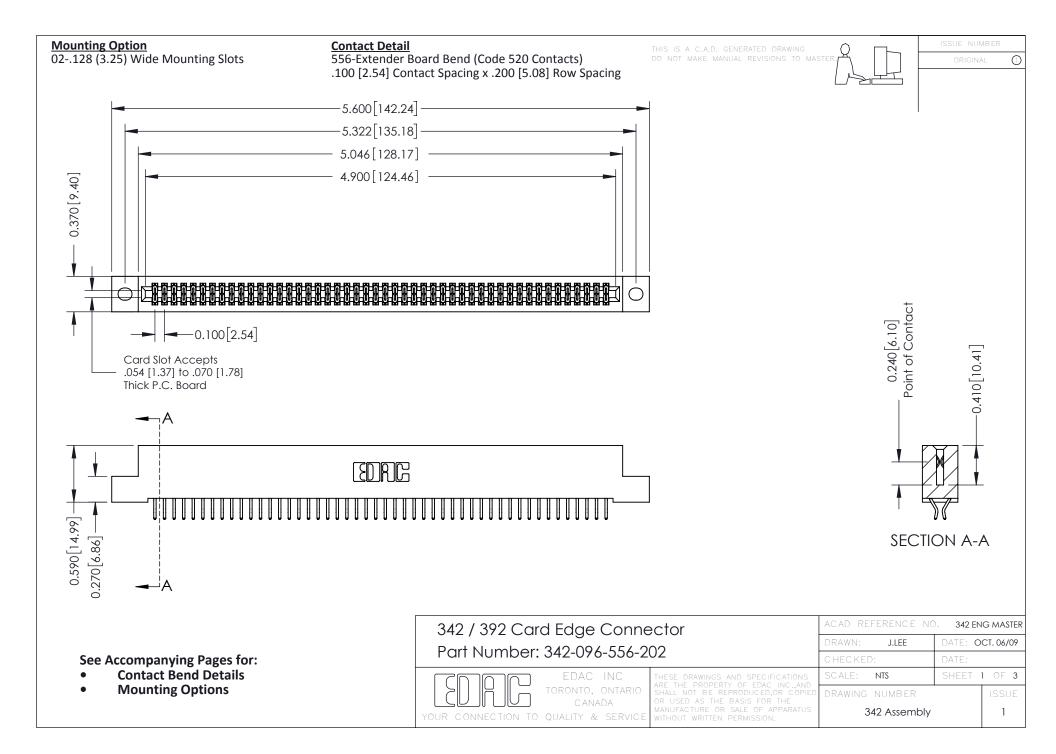

THIS IS A C.A.D. GENERATED DRAWING DO NOT MAKE MANUAL REVISIONS TO MASTER. ISSUE NUMBER

ORIGINAL

1



| 342 / 392 Series Card Edge Connector<br>Contact Bend Detail |                                                                                                                                                                                                  | ACAD REFERENCE NO. 342 ENG MASTER |             |                  |        |
|-------------------------------------------------------------|--------------------------------------------------------------------------------------------------------------------------------------------------------------------------------------------------|-----------------------------------|-------------|------------------|--------|
|