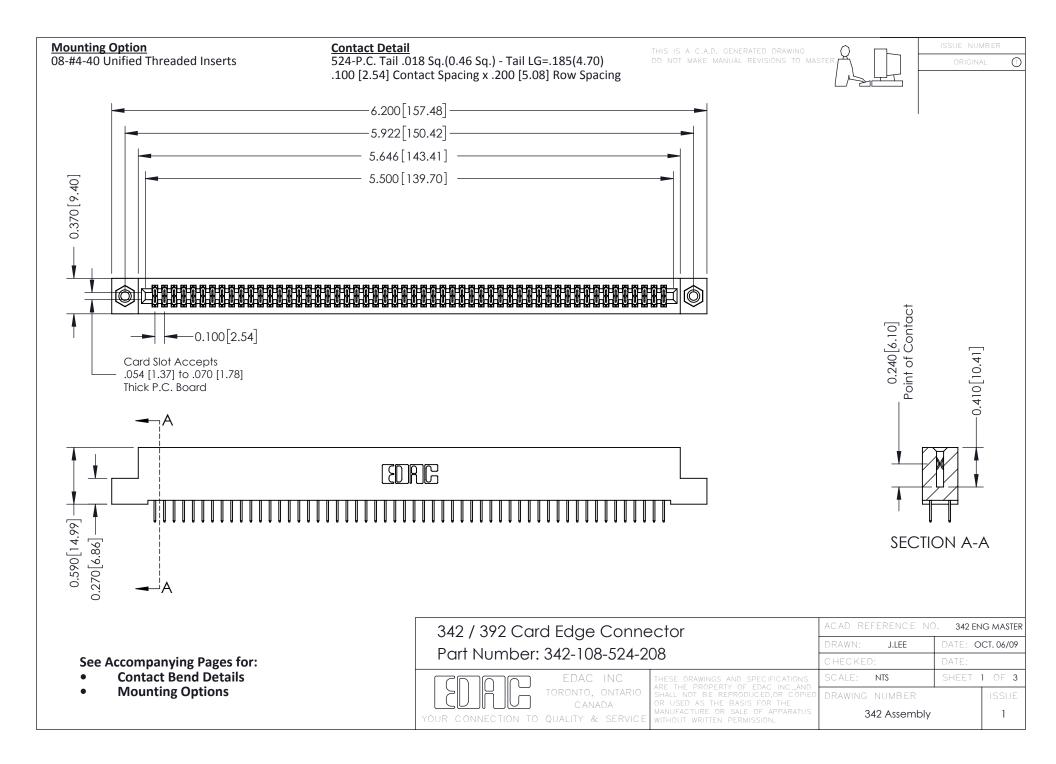

THIS IS A C.A.D. GENERATED DRAWING DO NOT MAKE MANUAL REVISIONS TO MASTER. ISSUE NUMBER

ORIGINAL

1



| 342 / 392 Series Card Edge Connector<br>Contact Bend Detail |                                                                                                                                                                                                  | ACAD REFERENCE NO. 342 ENG MASTER |             |                  |        |
|-------------------------------------------------------------|--------------------------------------------------------------------------------------------------------------------------------------------------------------------------------------------------|-----------------------------------|-------------|------------------|--------|
|