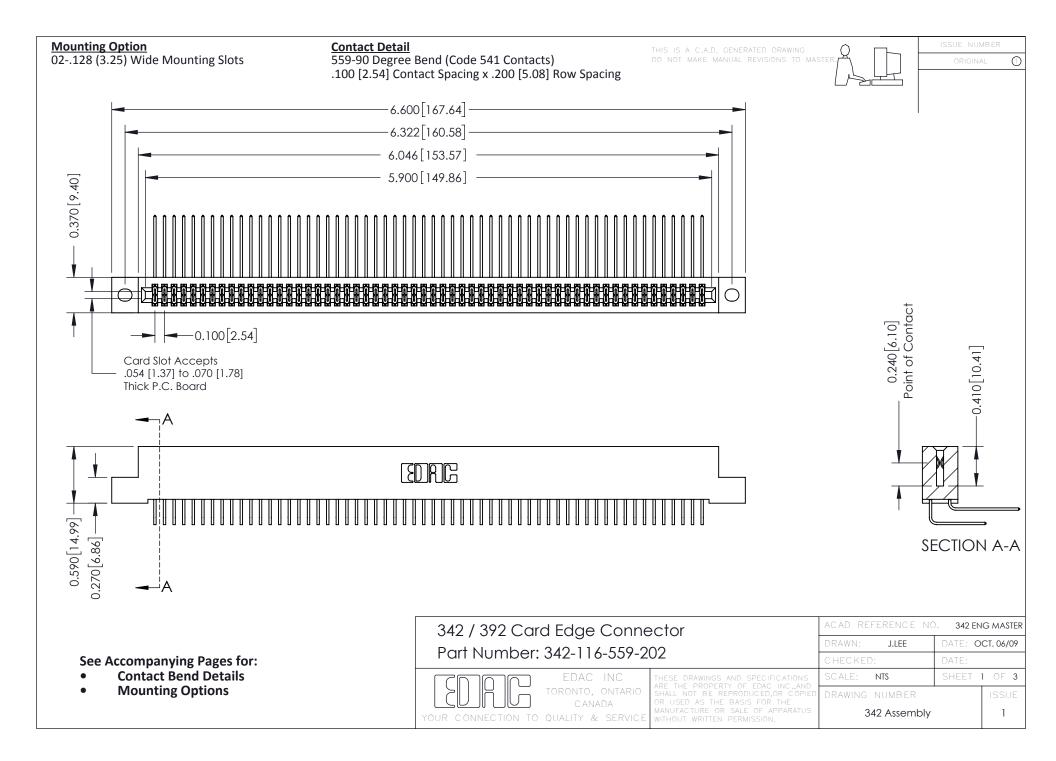

THIS IS A C.A.D. GENERATED DRAWING DO NOT MAKE MANUAL REVISIONS TO MASTER. ISSUE NUMBER

ORIGINAL

1



| 342 / 392 Series Card Edge Connector<br>Contact Bend Detail |                                                                                                                                                                                                  | ACAD REFERENCE NO. 342 ENG MASTER |             |                  |        |
|-------------------------------------------------------------|--------------------------------------------------------------------------------------------------------------------------------------------------------------------------------------------------|-----------------------------------|-------------|------------------|--------|
|