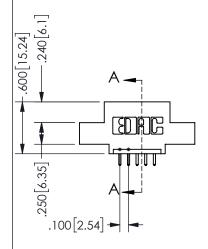

ISSUE NUMBER ORIGINAL

1

**Contact Code 558** 

Contact Code 559

**Contact Code 560** 

INSULATOR MATERIAL: THERMOPLASTIC POLYESTER, UL 94V-0

DAP MATERIAL AVAILABLE UPON REQUEST

CONTACT MATERIAL; COPPER ALLOY CONTACT PLATING: GOLD ON THE MATING AREA, TIN PLATING ON THE CONTACT TAILS, NICKEL UNDERPLATE

345/395 SERIES CARD EDGE CONNECTOR CONTACT CODE 555,556,558,559,560 DIMENSIONS

YOUR CONNECTION TO QUALITY & SERVICE

**EDAC INC** TORONTO, ONTARIO CANADA

THESE DRAWINGS AND SPECIFICATIONS ARE THE PROPERTY OF EDAC INC.,AND SHALL NOT BE REPRODUCED, OR COPIED OR USED AS THE BASIS FOR THE MANUFACTURE OR SALE OF APPARATUS WITHOUT WRITTEN PERMISSION.

| ACAD REFERENCE NO.  | 345-ENG-MASTER   |
|---------------------|------------------|
| DRAWN: R.STA.MONICA | DATE:MAY.16/2017 |
| CHECKED:            | DATE:            |
| SCALE: 1:1          | SHEET 2 OF 2     |
| DRAWING NUMBER      | ISSUE            |
| 345-FNG-MASTER      | 1                |