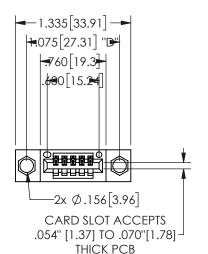

## **SECTION A-A**

345/395 SERIES CARD EDGE CONNECTOR PART NUMBER: 345-005-521-404

**EDAC INC** TORONTO, ONTARIO CANADA

THESE DRAWINGS AND SPECIFICATIONS ARE THE PROPERTY OF EDAC INC., AND SHALL NOT BE REPRODUCED, OR COPIED OR USED AS THE BASIS FOR THE MANUFACTURE OR SALE OF APPARATUS WITHOUT WRITTEN PERMISSION.

| ACAD REFERENCE NO.  | 345-ENG-MASTER   |
|---------------------|------------------|
| DRAWN: R.STA.MONICA | DATE:MAY.16/2017 |
| CHECKED:            | DATE:            |
| SCALE: NTS          | SHEET 1 OF 2     |
| DRAWING NUMBER      | ISSUE            |
| 345-ENG-MASTER      | 1                |
|                     |                  |