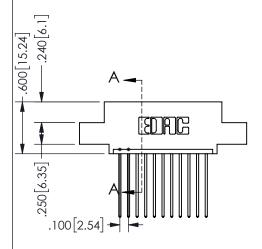

## Contact Dimensions: 541-Wire Wrap .025 Sq.(0.64 Sq.) - Tail LG=.750(19.05) .100 (2.54) Contact Spacing x .200 (5.08) Row Spacing

345/395 SERIES CARD EDGE CONNECTOR PART NUMBER: 345-011-541-404

EDNG

EDAC INC TORONTO, ONTARIO CANADA

YOUR CONNECTION TO QUALITY & SERVICE

THESE DRAWINGS AND SPECIFICATIONS ARE THE PROPERTY OF EDAC INC.,AND SHALL NOT BE REPRODUCED,OR COPIED OR USED AS THE BASIS FOR THE MANUFACTURE OR SALE OF APPARATUS WITHOUT WRITTEN PERMISSION.