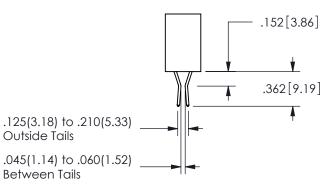

## Contact Dimensions: 541-Wire Wrap .025 Sq.(0.64 Sq.) - Tail LG=.750(19.05) .100 (2.54) Contact Spacing x .200 (5.08) Row Spacing

345/395 SERIES CARD EDGE CONNECTOR PART NUMBER: 345-011-541-404

EDNG

EDAC INC TORONTO, ONTARIO CANADA