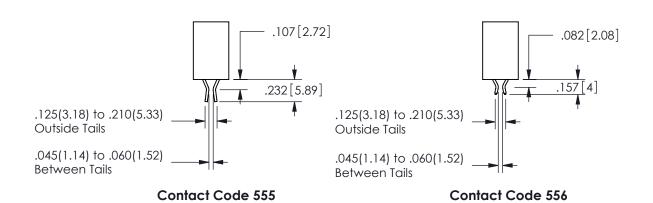

SECTION A\_A

.330[8.38] .160[4.06] POINT OF CONTACT .370[9.4]

ORIGINAL 1

ISSUE NUMBER

**Contact Code 558** 

Contact Code 559

**Contact Code 560** 

INSULATOR MATERIAL: THERMOPLASTIC POLYESTER, UL 94V-0

DAP MATERIAL AVAILABLE UPON REQUEST

CONTACT MATERIAL; COPPER ALLOY

CONTACT PLATING: GOLD ON THE MATING AREA, TIN PLATING ON THE CONTACT TAILS, NICKEL UNDERPLATE

## 345/395 SERIES CARD EDGE CONNECTOR CONTACT CODE 555,556,558,559,560 DIMENSIONS

YOUR CONNECTION TO QUALITY & SERVICE

**EDAC INC** TORONTO, ONTARIO CANADA

THESE DRAWINGS AND SPECIFICATIONS ARE THE PROPERTY OF EDAC INC.,AND SHALL NOT BE REPRODUCED, OR COPIED OR USED AS THE BASIS FOR THE MANUFACTURE OR SALE OF APPARATUS WITHOUT WRITTEN PERMISSION.