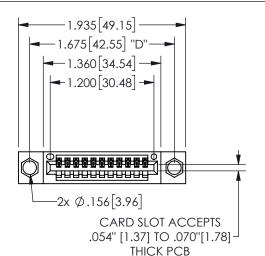

## Contact Dimensions: 541-Wire Wrap .025 Sq.(0.64 Sq.) - Tail LG=.750(19.05) .100 (2.54) Contact Spacing x .200 (5.08) Row Spacing

345/395 SERIES CARD EDGE CONNECTOR PART NUMBER: 345-011-541-404

EDNG

EDAC INC TORONTO, ONTARIO CANADA

YOUR CONNECTION TO QUALITY & SERVICE

THESE DRAWINGS AND SPECIFICATIONS ARE THE PROPERTY OF EDAC INC.,AND SHALL NOT BE REPRODUCED,OR COPIED OR USED AS THE BASIS FOR THE MANUFACTURE OR SALE OF APPARATUS WITHOUT WRITTEN PERMISSION.