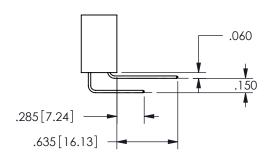

SECTION A\_A

.330[8.38] .160[4.06] POINT OF CONTACT .370[9.4]

ORIGINAL 1

ISSUE NUMBER

**Contact Code 558** 

Contact Code 559

**Contact Code 560** 

INSULATOR MATERIAL: THERMOPLASTIC POLYESTER, UL 94V-0

DAP MATERIAL AVAILABLE UPON REQUEST

CONTACT MATERIAL; COPPER ALLOY

CONTACT PLATING: GOLD ON THE MATING AREA, TIN PLATING ON THE CONTACT TAILS, NICKEL UNDERPLATE

## 345/395 SERIES CARD EDGE CONNECTOR CONTACT CODE 555,556,558,559,560 DIMENSIONS

YOUR CONNECTION TO QUALITY & SERVICE

**EDAC INC** TORONTO, ONTARIO CANADA

THESE DRAWINGS AND SPECIFICATIONS ARE THE PROPERTY OF EDAC INC.,AND SHALL NOT BE REPRODUCED, OR COPIED OR USED AS THE BASIS FOR THE MANUFACTURE OR SALE OF APPARATUS WITHOUT WRITTEN PERMISSION.