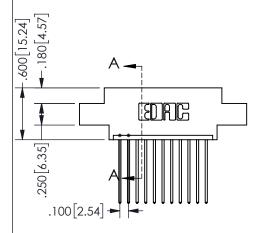

## Contact Dimensions: 541-Wire Wrap .025 Sq.(0.64 Sq.) - Tail LG=.750(19.05) .100 (2.54) Contact Spacing x .200 (5.08) Row Spacing

345/395 SERIES CARD EDGE CONNECTOR PART NUMBER: 345-011-541-602

YOUR CONNECTION TO QUALITY & SERVICE