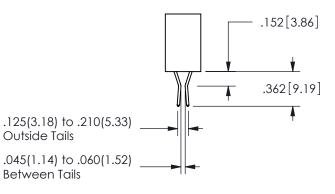

SECTION A\_A

.160 4.06 .330[8.38] POINT OF CARD SLOT CONTACT .370 9.4

ORIGINAL 1

ISSUE NUMBER

**Contact Code 558** 

Contact Code 559

**Contact Code 560** 

INSULATOR MATERIAL: THERMOPLASTIC POLYESTER, UL 94V-0