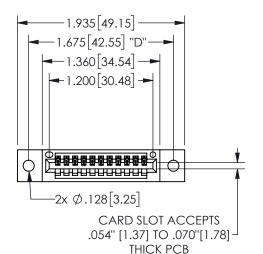

## Contact Dimensions: 541-Wire Wrap .025 Sq.(0.64 Sq.) - Tail LG=.750(19.05) .100 (2.54) Contact Spacing x .200 (5.08) Row Spacing

345/395 SERIES CARD EDGE CONNECTOR PART NUMBER: 345-011-541-602

YOUR CONNECTION TO QUALITY & SERVICE