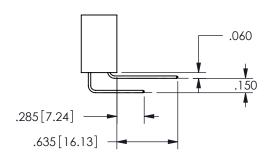

SECTION A\_A

.160 4.06 .330[8.38] POINT OF CARD SLOT CONTACT .370 9.4

ORIGINAL 1

ISSUE NUMBER

**Contact Code 558** 

Contact Code 559

**Contact Code 560** 

INSULATOR MATERIAL: THERMOPLASTIC POLYESTER, UL 94V-0