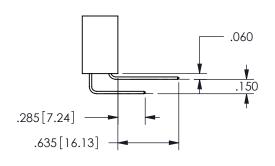

ISSUE NUMBER ORIGINAL

1

**Contact Code 558** 

Contact Code 559

**Contact Code 560** 

INSULATOR MATERIAL: THERMOPLASTIC POLYESTER, UL 94V-0 DAP MATERIAL AVAILABLE UPON REQUEST

CONTACT MATERIAL; COPPER ALLOY CONTACT PLATING: GOLD ON THE MATING AREA, TIN PLATING ON THE CONTACT TAILS, NICKEL UNDERPLATE

345/395 SERIES CARD EDGE CONNECTOR CONTACT CODE 555,556,558,559,560 DIMENSIONS

YOUR CONNECTION TO QUALITY & SERVICE

**EDAC INC** TORONTO, ONTARIO CANADA

THESE DRAWINGS AND SPECIFICATIONS ARE THE PROPERTY OF EDAC INC.,AND SHALL NOT BE REPRODUCED, OR COPIED OR USED AS THE BASIS FOR THE MANUFACTURE OR SALE OF APPARATUS WITHOUT WRITTEN PERMISSION.

| ACAD REFERENCE NO.  | 345-ENG-MASTER   |
|---------------------|------------------|
| DRAWN: R.STA.MONICA | DATE:MAY.16/2017 |
| CHECKED:            | DATE:            |
| SCALE: 1:1          | SHEET 2 OF 2     |
| DRAWING NUMBER      | ISSUE            |
| 345-ENG-MASTER      | 1                |