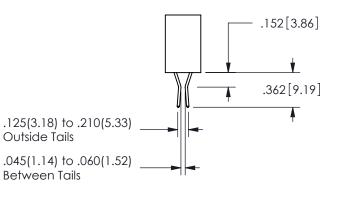

ISSUE NUMBER ORIGINAL

1

**Contact Code 558** 

Contact Code 559

**Contact Code 560** 

INSULATOR MATERIAL: THERMOPLASTIC POLYESTER, UL 94V-0 DAP MATERIAL AVAILABLE UPON REQUEST

CONTACT MATERIAL; COPPER ALLOY CONTACT PLATING: GOLD ON THE MATING AREA, TIN PLATING ON THE CONTACT TAILS, NICKEL UNDERPLATE

345/395 SERIES CARD EDGE CONNECTOR CONTACT CODE 555,556,558,559,560 DIMENSIONS

YOUR CONNECTION TO QUALITY & SERVICE

**EDAC INC** TORONTO, ONTARIO CANADA

THESE DRAWINGS AND SPECIFICATIONS ARE THE PROPERTY OF EDAC INC.,AND SHALL NOT BE REPRODUCED, OR COPIED OR USED AS THE BASIS FOR THE MANUFACTURE OR SALE OF APPARATUS WITHOUT WRITTEN PERMISSION.

| ACAD REFERENCE NO.  | 345-ENG-MASTER   |
|---------------------|------------------|
| DRAWN: R.STA.MONICA | DATE:MAY.16/2017 |
| CHECKED:            | DATE:            |
| SCALE: 1:1          | SHEET 2 OF 2     |
| DRAWING NUMBER      | ISSUE            |
| 345-ENG-MASTER      | 1                |