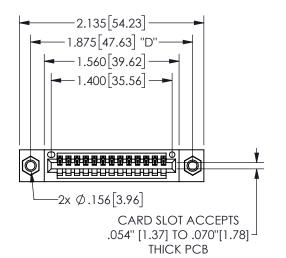

THIS IS A C.A.D. GENERATED DRAWING DO NOT MAKE MANUAL REVISIONS TO MASTER.

ISSUE NUMBER

ORIGINAL

1

-.180[4.57] 600 15.24 .250[6.35] .100[2.54]

**Contact Dimensions:** 524-P.C. Tail .018 Sq.(0.46 Sq.) - Tail LG=.175(4.45) .100 (2.54) Contact Spacing x .200 (5.08) Row Spacing

.160 4.06 .330[8.38] POINT OF CARD SLOT CONTACT

## **SECTION A-A**

345/395 SERIES CARD EDGE CONNECTOR PART NUMBER: 345-013-524-607

**EDAC INC** TORONTO, ONTARIO CANADA

THESE DRAWINGS AND SPECIFICATIONS ARE THE PROPERTY OF EDAC INC., AND SHALL NOT BE REPRODUCED, OR COPIED OR USED AS THE BASIS FOR THE MANUFACTURE OR SALE OF APPARATUS WITHOUT WRITTEN PERMISSION.

| ACAD REFERENCE NO.  | 345-ENG-MASTER   |
|---------------------|------------------|
| DRAWN: R.STA.MONICA | DATE:MAY.16/2017 |
| CHECKED:            | DATE:            |
| SCALE: NTS          | SHEET 1 OF 2     |
| DRAWING NUMBER      | ISSUE            |
| 345-ENG-MASTER      | 1                |
|                     |                  |