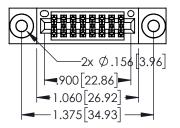

<u>Contact Dimensions:</u>
523-P.C. Tail .025 Sq.(0.64 Sq.) - Tail LG=.390(9.91)
.100 (2.54) Contact Spacing x .200 (5.08) Row Spacing

THIS IS A C.A.D. GENERATED DRAWING
DO NOT MAKE MANUAL REVISIONS TO MAS