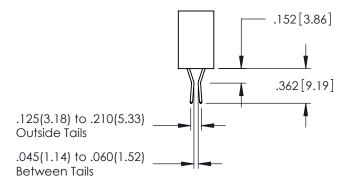

<u>Contact Dimensions:</u>
523-P.C. Tail .025 Sq.(0.64 Sq.) - Tail LG=.390(9.91)
.100 (2.54) Contact Spacing x .200 (5.08) Row Spacing

THIS IS A C.A.D. GENERATED DRAWING
DO NOT MAKE MANUAL REVISIONS TO MAS