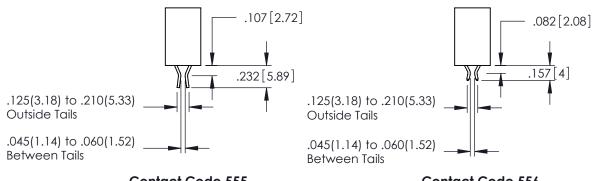

345/395 SERIES CARD EDGE CONNECTOR

**Contact Code 555** 

**Contact Code 556** 

**Contact Code 558** 

Contact Code 559

**Contact Code 560** 

INSULATOR MATERIAL: THERMOPLASTIC POLYESTER, UL 94V-0

DAP MATERIAL AVAILABLE UPON REQUEST

CONTACT MATERIAL; COPPER ALLOY CONTACT PLATING: GOLD ON THE MATING AREA, TIN PLATING ON THE CONTACT TAILS, NICKEL UNDERPLATE

345/395 SERIES CARD EDGE CONNECTOR CONTACT CODE 555,556,558,559,560 DIMENSIONS