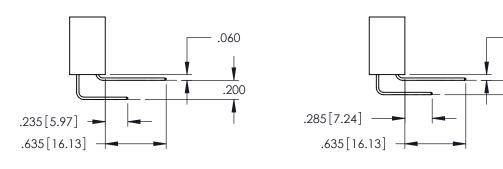

345/395 SERIES CARD EDGE CONNECTOR

**Contact Code 555** 

**Contact Code 556** 

**Contact Code 558** 

Contact Code 559

**Contact Code 560** 

INSULATOR MATERIAL: THERMOPLASTIC POLYESTER, UL 94V-0

DAP MATERIAL AVAILABLE UPON REQUEST

CONTACT MATERIAL; COPPER ALLOY CONTACT PLATING: GOLD ON THE MATING AREA, TIN PLATING ON THE CONTACT TAILS, NICKEL UNDERPLATE

345/395 SERIES CARD EDGE CONNECTOR CONTACT CODE 555,556,558,559,560 DIMENSIONS