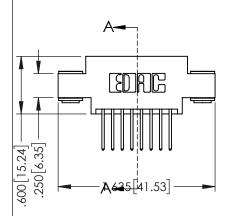

<u>Contact Dimensions:</u>
523-P.C. Tail .025 Sq.(0.64 Sq.) - Tail LG=.390(9.91)
.100 (2.54) Contact Spacing x .200 (5.08) Row Spacing

THIS IS A C.A.D. GENERATED DRAWING
DO NOT MAKE MANUAL REVISIONS TO MAS