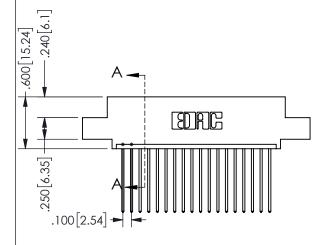

Contact Dimensions: 541-Wire Wrap .025 Sq.(0.64 Sq.) - Tail LG=.750(19.05) .100 (2.54) Contact Spacing x .200 (5.08) Row Spacing

345/395 SERIES CARD EDGE CONNECTOR PART NUMBER: 345-018-541-404

YOUR CONNECTION TO QUALITY & SERVICE

SECTION A-A

.160 4.06 .330[8.38] POINT OF CARD SLOT CONTACT .370 9.4

ORIGINAL 1

ISSUE NUMBER

**Contact Code 558** 

Contact Code 559

**Contact Code 560** 

INSULATOR MATERIAL: THERMOPLASTIC POLYESTER, UL 94V-0 DAP MATERIAL AVAILABLE UPON REQUEST

CONTACT MATERIAL; COPPER ALLOY CONTACT PLATING: GOLD ON THE MATING AREA, TIN PLATING ON THE CONTACT TAILS, NICKEL UNDERPLATE

345/395 SERIES CARD EDGE CONNECTOR CONTACT CODE 555,556,558,559,560 DIMENSIONS